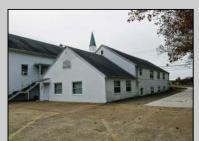

## COMMENTS

Prime Commercial Property with Exceptional Visibility on Route 9 Discover an outstanding opportunity with this expansive property boasting over 8000 square feet and a commanding 225 feet of frontage on the bustling Route 9, a major highway. The beautiful brick building, currently utilized as a church, presents a versatile space accommodating 250 practitioners in the main church, 100 in the chapel, and 60 in the auditorium/meeting hall equipped with a full kitchen. Additionally, the property includes a comfortable 3-bedroom, 2-bathroom residence. Key Features: Main Church: Capacity for 250 practitioners Chapel: Accommodates 100 individuals Auditorium/Meeting Hall: Seats 60, equipped with a full kitchen 3BR/2Bath Residence: Ideal for on-site living or additional use Strategic Location: Positioned in the business center of town, surrounded by major retailers including Walmart, Lowe\'s, Shoprite, Dunkin Donuts, Walgreen\'s, and county government offices Redevelopment Potential: Two buildings offer versatility for redevelopment or other group-oriented businesses such as day-care Land Development: Possibility for commercial/retail use with ample space for parking (75+ vehicles) Versatile Possibilities: With its proximity to prominent businesses and the potential for redevelopment, this property is an excellent opportunity for entrepreneurs looking to establish a new venture. The paved parking lot, capable of handling 75+ vehicles, adds to the convenience for various business operations. Explore the potential of this prime location, whether for continued use as a religious facility, conversion into a community center, or redevelopment for commercial and retail ventures. Don/t miss the chance to be a part of the thriving business hub at the heart of town.