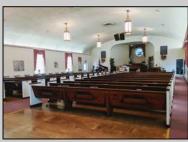

## COMMENTS

Prime Commercial Property with Exceptional Visibility on Route 9 Discover an outstanding opportunity with this expansive property boasting over 8000 square feet and a commanding 225 feet of frontage on the bustling Route 9, a major highway. The beautiful brick building, currently utilized as a church, presents a versatile space accommodating 250 practitioners in the main church, 100 in the chapel, and 60 in the auditorium/meeting hall equipped with a full kitchen. Additionally, the property includes a comfortable 3-bedroom, 2-bathroom residence. Key Features: Main Church: Capacity for 250 practitioners Chapel: Accommodates 100 individuals Auditorium/Meeting Hall: Seats 60, equipped with a full kitchen 3BR/2Bath Residence: Ideal for on-site living or additional use Strategic Location: Positioned in the business center of town, surrounded by major retailers including Walmart, Lowe\'s, Shoprite, Dunkin Donuts, Walgreen\'s, and county government offices Redevelopment Potential: Two buildings offer versatility for redevelopment or other group-oriented businesses such as day-care Land Development: Possibility for commercial/retail use with ample space for parking (75+ vehicles) Versatile Possibilities: With its proximity to prominent businesses and the potential for redevelopment, this property is an excellent opportunity for entrepreneurs looking to establish a new venture. The paved parking lot, capable of handling 75+ vehicles, adds to the convenience for various business operations. Explore the potential of this prime location, whether for continued use as a religious facility, conversion into a community center, or redevelopment for commercial and retail ventures. Don/t miss the chance to be a part of the thriving business hub at the heart of town.