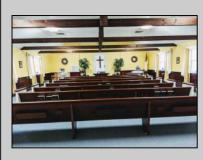

## COMMENTS

Prime Commercial Property with Exceptional Visibility on Route 9 Discover an outstanding opportunity with this expansive property boasting over 8000 square feet and a commanding 225 feet of frontage on the bustling Route 9, a major highway. The beautiful brick building, currently utilized as a church, presents a versatile space accommodating 250 practitioners in the main church, 100 in the chapel, and 60 in the auditorium/meeting hall equipped with a full kitchen. Additionally, the property includes a comfortable 3-bedroom, 2-bathroom residence. Key Features: Main Church: Capacity for 250 practitioners Chapel: Accommodates 100 individuals Auditorium/Meeting Hall: Seats 60, equipped with a full kitchen 3BR/2Bath Residence: Ideal for on-site living or additional use Strategic Location: Positioned in the business center of town, surrounded by major retailers including Walmart, Lowe\'s, Shoprite, Dunkin Donuts, Walgreen\'s, and county government offices Redevelopment Potential: Two buildings offer versatility for redevelopment or other group-oriented businesses such as day-care Land Development: Possibility for commercial/retail use with ample space for parking (75+ vehicles) Versatile Possibilities: With its proximity to prominent businesses and the potential for redevelopment, this property is an excellent opportunity for entrepreneurs looking to establish a new venture. The paved parking lot, capable of handling 75+ vehicles, adds to the convenience for various business operations. Explore the potential of this prime location, whether for continued use as a religious facility, conversion into a community center, or redevelopment for commercial and retail ventures. Don/t miss the chance to be a part of the thriving business hub at the heart of town.