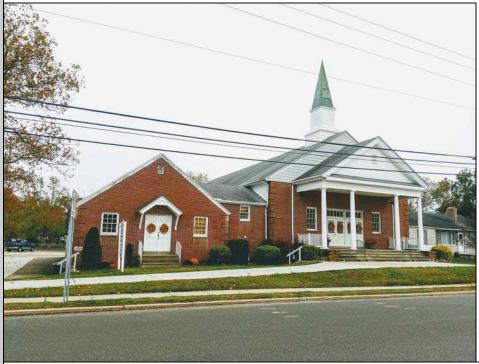

## COMMENTS

Prime Commercial Property with Exceptional Visibility on Route 9 Discover an outstanding opportunity with this expansive property boasting over 8000 square feet and a commanding 225 feet of frontage on the bustling Route 9, a major highway. The beautiful brick building, currently utilized as a church, presents a versatile space accommodating 250 practitioners in the main church, 100 in the chapel, and 60 in the auditorium/meeting hall equipped with a full kitchen. Additionally, the property includes a comfortable 3-bedroom, 2-bathroom residence. Key Features: Main Church: Capacity for 250 practitioners Chapel: Accommodates 100 individuals Auditorium/Meeting Hall: Seats 60, equipped with a full kitchen 3BR/2Bath Residence: Ideal for on-site living or additional use Strategic Location: Positioned in the business center of town, surrounded by major retailers including Walmart, Lowe\'s, Shoprite, Dunkin Donuts, Walgreen\'s, and county government offices Redevelopment Potential: Two buildings offer versatility for redevelopment or other group-oriented businesses such as day-care Land Development: Possibility for commercial/retail use with ample space for parking (75+ vehicles) Versatile Possibilities: With its proximity to prominent businesses and the potential for redevelopment, this property is an excellent opportunity for entrepreneurs looking to establish a new venture. The paved parking lot, capable of handling 75+ vehicles, adds to the convenience for various business operations. Explore the potential of this prime location, whether for continued use as a religious facility, conversion into a community center, or redevelopment for commercial and retail ventures. Don/t miss the chance to be a part of the thriving business hub at the heart of town.