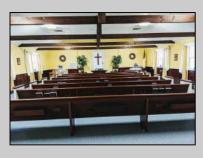

## **COMMENTS**

Prime Commercial Property with Exceptional Visibility on Route 9 Discover an outstanding opportunity with this expansive property boasting over 8000 square feet and a commanding 225 feet of frontage on the bustling Route 9, a major highway. The beautiful brick building, currently utilized as a church, presents a versatile space accommodating 250 practitioners in the main church, 100 in the chapel, and 60 in the auditorium/meeting hall equipped with a full kitchen. Additionally, the property includes a comfortable 3-bedroom, 2-bathroom residence. Key Features: Main Church: Capacity for 250 practitioners Chapel: Accommodates 100 individuals Auditorium/Meeting Hall: Seats 60, equipped with a full kitchen 3BR/2Bath Residence: Ideal for on-site living or additional use Strategic Location: Positioned in the business center of town, surrounded by major retailers including Walmart, Lowel's, Shoprite, Dunkin Donuts, Walgreenl's, and county government offices Redevelopment Potential: Two buildings offer versatility for redevelopment or other group-oriented businesses such as day-care Land Development: Possibility for commercial/retail use with ample space for parking (75+ vehicles) Versatile Possibilities: With its proximity to prominent businesses and the potential for redevelopment, this property is an excellent opportunity for entrepreneurs looking to establish a new venture. The paved parking lot, capable of handling 75+ vehicles, adds to the convenience for various business operations. Explore the potential of this prime location, whether for continued use as a religious facility, conversion into a community center, or redevelopment for commercial and retail ventures. Don't miss the chance to be a part of the thriving business hub at the heart of town.