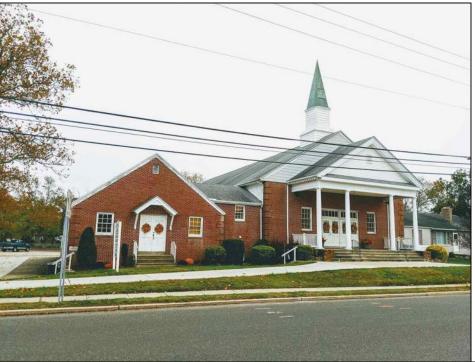

## **COMMENTS**

Prime Commercial Property with Exceptional Visibility on Route 9 Discover an outstanding opportunity with this expansive property boasting over 8000 square feet and a commanding 225 feet of frontage on the bustling Route 9, a major highway. The beautiful brick building, currently utilized as a church, presents a versatile space accommodating 250 practitioners in the main church, 100 in the chapel, and 60 in the auditorium/meeting hall equipped with a full kitchen. Additionally, the property includes a comfortable 3-bedroom, 2-bathroom residence. Key Features: Main Church: Capacity for 250 practitioners Chapel: Accommodates 100 individuals Auditorium/Meeting Hall: Seats 60, equipped with a full kitchen 3BR/2Bath Residence: Ideal for on-site living or additional use Strategic Location: Positioned in the business center of town, surrounded by major retailers including Walmart, Lowel's, Shoprite, Dunkin Donuts, Walgreenl's, and county government offices Redevelopment Potential: Two buildings offer versatility for redevelopment or other group-oriented businesses such as day-care Land Development: Possibility for commercial/retail use with ample space for parking (75+ vehicles) Versatile Possibilities: With its proximity to prominent businesses and the potential for redevelopment, this property is an excellent opportunity for entrepreneurs looking to establish a new venture. The paved parking lot, capable of handling 75+ vehicles, adds to the convenience for various business operations. Explore the potential of this prime location, whether for continued use as a religious facility, conversion into a community center, or redevelopment for commercial and retail ventures. Don't miss the chance to be a part of the thriving business hub at the heart of town.