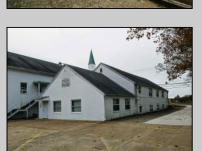

## **COMMENTS**

Prime Commercial Property with Exceptional Visibility on Route 9 Discover an outstanding opportunity with this expansive property boasting over 8000 square feet and a commanding 225 feet of frontage on the bustling Route 9, a major highway. The beautiful brick building, currently utilized as a church, presents a versatile space accommodating 250 practitioners in the main church, 100 in the chapel, and 60 in the auditorium/meeting hall equipped with a full kitchen. Additionally, the property includes a comfortable 3-bedroom, 2-bathroom residence. Key Features: Main Church: Capacity for 250 practitioners Chapel: Accommodates 100 individuals Auditorium/Meeting Hall: Seats 60, equipped with a full kitchen 3BR/2Bath Residence: Ideal for on-site living or additional use Strategic Location: Positioned in the business center of town, surrounded by major retailers including Walmart, Lowel's, Shoprite, Dunkin Donuts, Walgreenl's, and county government offices Redevelopment Potential: Two buildings offer versatility for redevelopment or other group-oriented businesses such as day-care Land Development: Possibility for commercial/retail use with ample space for parking (75+ vehicles) Versatile Possibilities: With its proximity to prominent businesses and the potential for redevelopment, this property is an excellent opportunity for entrepreneurs looking to establish a new venture. The paved parking lot, capable of handling 75+ vehicles, adds to the convenience for various business operations. Explore the potential of this prime location, whether for continued use as a religious facility, conversion into a community center, or redevelopment for commercial and retail ventures. Don't miss the chance to be a part of the thriving business hub at the heart of town.