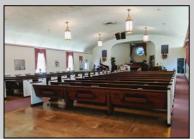

## **COMMENTS**

Prime Commercial Property with Exceptional Visibility on Route 9 Discover an outstanding opportunity with this expansive property boasting over 8000 square feet and a commanding 225 feet of frontage on the bustling Route 9, a major highway. The beautiful brick building, currently utilized as a church, presents a versatile space accommodating 250 practitioners in the main church, 100 in the chapel, and 60 in the auditorium/meeting hall equipped with a full kitchen. Additionally, the property includes a comfortable 3-bedroom, 2-bathroom residence. Key Features: Main Church: Capacity for 250 practitioners Chapel: Accommodates 100 individuals Auditorium/Meeting Hall: Seats 60, equipped with a full kitchen 3BR/2Bath Residence: Ideal for on-site living or additional use Strategic Location: Positioned in the business center of town, surrounded by major retailers including Walmart, Lowel's, Shoprite, Dunkin Donuts, Walgreenl's, and county government offices Redevelopment Potential: Two buildings offer versatility for redevelopment or other group-oriented businesses such as day-care Land Development: Possibility for commercial/retail use with ample space for parking (75+ vehicles) Versatile Possibilities: With its proximity to prominent businesses and the potential for redevelopment, this property is an excellent opportunity for entrepreneurs looking to establish a new venture. The paved parking lot, capable of handling 75+ vehicles, adds to the convenience for various business operations. Explore the potential of this prime location, whether for continued use as a religious facility, conversion into a community center, or redevelopment for commercial and retail ventures. Don't miss the chance to be a part of the thriving business hub at the heart of town.