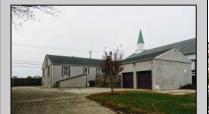

## **COMMENTS**

Prime Commercial Property with Exceptional Visibility on Route 9 Discover an outstanding opportunity with this expansive property boasting over 8000 square feet and a commanding 225 feet of frontage on the bustling Route 9, a major highway. The beautiful brick building, currently utilized as a church, presents a versatile space accommodating 250 practitioners in the main church, 100 in the chapel, and 60 in the auditorium/meeting hall equipped with a full kitchen. Additionally, the property includes a comfortable 3-bedroom, 2-bathroom residence. Key Features: Main Church: Capacity for 250 practitioners Chapel: Accommodates 100 individuals Auditorium/Meeting Hall: Seats 60, equipped with a full kitchen 3BR/2Bath Residence: Ideal for on-site living or additional use Strategic Location: Positioned in the business center of town, surrounded by major retailers including Walmart, Lowel's, Shoprite, Dunkin Donuts, Walgreenl's, and county government offices Redevelopment Potential: Two buildings offer versatility for redevelopment or other group-oriented businesses such as day-care Land Development: Possibility for commercial/retail use with ample space for parking (75+ vehicles) Versatile Possibilities: With its proximity to prominent businesses and the potential for redevelopment, this property is an excellent opportunity for entrepreneurs looking to establish a new venture. The paved parking lot, capable of handling 75+ vehicles, adds to the convenience for various business operations. Explore the potential of this prime location, whether for continued use as a religious facility, conversion into a community center, or redevelopment for commercial and retail ventures. Don't miss the chance to be a part of the thriving business hub at the heart of town.