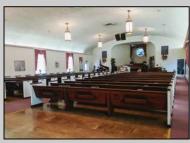

## COMMENTS

Prime Commercial Property with Exceptional Visibility on Route 9 Discover an outstanding opportunity with this expansive property boasting over 8000 square feet and a commanding 225 feet of frontage on the bustling Route 9, a major highway. The beautiful brick building, currently utilized as a church, presents a versatile space accommodating 250 practitioners in the main church, 100 in the chapel, and 60 in the auditorium/meeting hall equipped with a full kitchen. Additionally, the property includes a comfortable 3-bedroom, 2-bathroom residence. Key Features: Main Church: Capacity for 250 practitioners Chapel: Accommodates 100 individuals Auditorium/Meeting Hall: Seats 60, equipped with a full kitchen 3BR/2Bath Residence: Ideal for on-site living or additional use Strategic Location: Positioned in the business center of town, surrounded by major retailers including Walmart, Lowe\'s, Shoprite, Dunkin Donuts, Walgreen\'s, and county government offices Redevelopment Potential: Two buildings offer versatility for redevelopment or other group-oriented businesses such as day-care Land Development: Possibility for commercial/retail use with ample space for parking (75+ vehicles) Versatile Possibilities: With its proximity to prominent businesses and the potential for redevelopment, this property is an excellent opportunity for entrepreneurs looking to establish a new venture. The paved parking lot, capable of handling 75+ vehicles, adds to the convenience for various business operations. Explore the potential of this prime location, whether for continued use as a religious facility, conversion into a community center, or redevelopment for commercial and retail ventures. Don/t miss the chance to be a part of the thriving business hub at the heart of town.