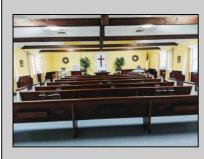

## COMMENTS

Prime Commercial Property with Exceptional Visibility on Route 9 Discover an outstanding opportunity with this expansive property boasting over 8000 square feet and a commanding 225 feet of frontage on the bustling Route 9, a major highway. The beautiful brick building, currently utilized as a church, presents a versatile space accommodating 250 practitioners in the main church, 100 in the chapel, and 60 in the auditorium/meeting hall equipped with a full kitchen. Additionally, the property includes a comfortable 3-bedroom, 2-bathroom residence. Key Features: Main Church: Capacity for 250 practitioners Chapel: Accommodates 100 individuals Auditorium/Meeting Hall: Seats 60, equipped with a full kitchen 3BR/2Bath Residence: Ideal for on-site living or additional use Strategic Location: Positioned in the business center of town, surrounded by major retailers including Walmart, Lowe\'s, Shoprite, Dunkin Donuts, Walgreen\'s, and county government offices Redevelopment Potential: Two buildings offer versatility for redevelopment or other group-oriented businesses such as day-care Land Development: Possibility for commercial/retail use with ample space for parking (75+ vehicles) Versatile Possibilities: With its proximity to prominent businesses and the potential for redevelopment, this property is an excellent opportunity for entrepreneurs looking to establish a new venture. The paved parking lot, capable of handling 75+ vehicles, adds to the convenience for various business operations. Explore the potential of this prime location, whether for continued use as a religious facility, conversion into a community center, or redevelopment for commercial and retail ventures. Don/t miss the chance to be a part of the thriving business hub at the heart of town.