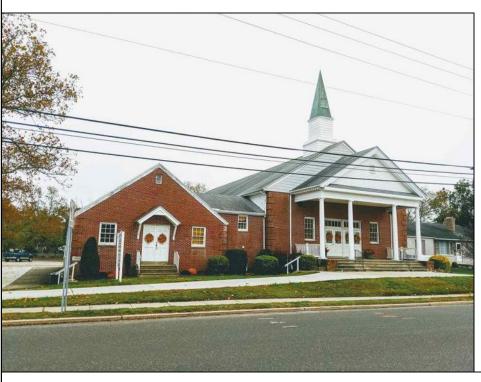

## **COMMENTS**

Prime Commercial Property with Exceptional Visibility on Route 9 Discover an outstanding opportunity with this expansive property boasting over 8000 square feet and a commanding 225 feet of frontage on the bustling Route 9, a major highway. The beautiful brick building, currently utilized as a church, presents a versatile space accommodating 250 practitioners in the main church, 100 in the chapel, and 60 in the auditorium/meeting hall equipped with a full kitchen. Additionally, the property includes a comfortable 3-bedroom, 2-bathroom residence. Key Features: Main Church: Capacity for 250 practitioners Chapel: Accommodates 100 individuals Auditorium/Meeting Hall: Seats 60, equipped with a full kitchen 3BR/2Bath Residence: Ideal for on-site living or additional use Strategic Location: Positioned in the business center of town, surrounded by major retailers including Walmart, Lowel's, Shoprite, Dunkin Donuts, Walgreenl's, and county government offices Redevelopment Potential: Two buildings offer versatility for redevelopment or other group-oriented businesses such as day-care Land Development: Possibility for commercial/retail use with ample space for parking (75+ vehicles) Versatile Possibilities: With its proximity to prominent businesses and the potential for redevelopment, this property is an excellent opportunity for entrepreneurs looking to establish a new venture. The paved parking lot, capable of handling 75+ vehicles, adds to the convenience for various business operations. Explore the potential of this prime location, whether for continued use as a religious facility, conversion into a community center, or redevelopment for commercial and retail ventures. Don\t miss the chance to be a part of the thriving business hub at the heart of town.