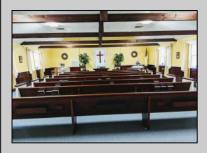

## **COMMENTS**

Prime Commercial Property with Exceptional Visibility on Route 9 Discover an outstanding opportunity with this expansive property boasting over 8000 square feet and a commanding 225 feet of frontage on the bustling Route 9, a major highway. The beautiful brick building, currently utilized as a church, presents a versatile space accommodating 250 practitioners in the main church, 100 in the chapel, and 60 in the auditorium/meeting hall equipped with a full kitchen. Additionally, the property includes a comfortable 3-bedroom, 2-bathroom residence. Key Features: Main Church: Capacity for 250 practitioners Chapel: Accommodates 100 individuals Auditorium/Meeting Hall: Seats 60, equipped with a full kitchen 3BR/2Bath Residence: Ideal for on-site living or additional use Strategic Location: Positioned in the business center of town, surrounded by major retailers including Walmart, Lowel's, Shoprite, Dunkin Donuts, Walgreenl's, and county government offices Redevelopment Potential: Two buildings offer versatility for redevelopment or other group-oriented businesses such as day-care Land Development: Possibility for commercial/retail use with ample space for parking (75+ vehicles) Versatile Possibilities: With its proximity to prominent businesses and the potential for redevelopment, this property is an excellent opportunity for entrepreneurs looking to establish a new venture. The paved parking lot, capable of handling 75+ vehicles, adds to the convenience for various business operations. Explore the potential of this prime location, whether for continued use as a religious facility, conversion into a community center, or redevelopment for commercial and retail ventures. Don\t miss the chance to be a part of the thriving business hub at the heart of town.