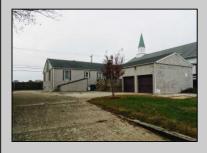

## **COMMENTS**

Prime Commercial Property with Exceptional Visibility on Route 9 Discover an outstanding opportunity with this expansive property boasting over 8000 square feet and a commanding 225 feet of frontage on the bustling Route 9, a major highway. The beautiful brick building, currently utilized as a church, presents a versatile space accommodating 250 practitioners in the main church, 100 in the chapel, and 60 in the auditorium/meeting hall equipped with a full kitchen. Additionally, the property includes a comfortable 3-bedroom, 2-bathroom residence. Key Features: Main Church: Capacity for 250 practitioners Chapel: Accommodates 100 individuals Auditorium/Meeting Hall: Seats 60, equipped with a full kitchen 3BR/2Bath Residence: Ideal for on-site living or additional use Strategic Location: Positioned in the business center of town, surrounded by major retailers including Walmart, Lowel's, Shoprite, Dunkin Donuts, Walgreenl's, and county government offices Redevelopment Potential: Two buildings offer versatility for redevelopment or other group-oriented businesses such as day-care Land Development: Possibility for commercial/retail use with ample space for parking (75+ vehicles) Versatile Possibilities: With its proximity to prominent businesses and the potential for redevelopment, this property is an excellent opportunity for entrepreneurs looking to establish a new venture. The paved parking lot, capable of handling 75+ vehicles, adds to the convenience for various business operations. Explore the potential of this prime location, whether for continued use as a religious facility, conversion into a community center, or redevelopment for commercial and retail ventures. Don\t miss the chance to be a part of the thriving business hub at the heart of town.