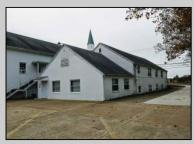

## **COMMENTS**

Prime Commercial Property with Exceptional Visibility on Route 9 Discover an outstanding opportunity with this expansive property boasting over 8000 square feet and a commanding 225 feet of frontage on the bustling Route 9, a major highway. The beautiful brick building, currently utilized as a church, presents a versatile space accommodating 250 practitioners in the main church, 100 in the chapel, and 60 in the auditorium/meeting hall equipped with a full kitchen. Additionally, the property includes a comfortable 3-bedroom, 2-bathroom residence. Key Features: Main Church: Capacity for 250 practitioners Chapel: Accommodates 100 individuals Auditorium/Meeting Hall: Seats 60, equipped with a full kitchen 3BR/2Bath Residence: Ideal for on-site living or additional use Strategic Location: Positioned in the business center of town, surrounded by major retailers including Walmart, Lowel's, Shoprite, Dunkin Donuts, Walgreenl's, and county government offices Redevelopment Potential: Two buildings offer versatility for redevelopment or other group-oriented businesses such as day-care Land Development: Possibility for commercial/retail use with ample space for parking (75+ vehicles) Versatile Possibilities: With its proximity to prominent businesses and the potential for redevelopment, this property is an excellent opportunity for entrepreneurs looking to establish a new venture. The paved parking lot, capable of handling 75+ vehicles, adds to the convenience for various business operations. Explore the potential of this prime location, whether for continued use as a religious facility, conversion into a community center, or redevelopment for commercial and retail ventures. Don\t miss the chance to be a part of the thriving business hub at the heart of town.