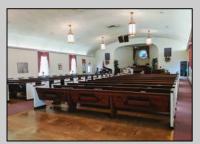

## **COMMENTS**

Prime Commercial Property with Exceptional Visibility on Route 9 Discover an outstanding opportunity with this expansive property boasting over 8000 square feet and a commanding 225 feet of frontage on the bustling Route 9, a major highway. The beautiful brick building, currently utilized as a church, presents a versatile space accommodating 250 practitioners in the main church, 100 in the chapel, and 60 in the auditorium/meeting hall equipped with a full kitchen. Additionally, the property includes a comfortable 3-bedroom, 2-bathroom residence. Key Features: Main Church: Capacity for 250 practitioners Chapel: Accommodates 100 individuals Auditorium/Meeting Hall: Seats 60, equipped with a full kitchen 3BR/2Bath Residence: Ideal for on-site living or additional use Strategic Location: Positioned in the business center of town, surrounded by major retailers including Walmart, Lowel's, Shoprite, Dunkin Donuts, Walgreenl's, and county government offices Redevelopment Potential: Two buildings offer versatility for redevelopment or other group-oriented businesses such as day-care Land Development: Possibility for commercial/retail use with ample space for parking (75+ vehicles) Versatile Possibilities: With its proximity to prominent businesses and the potential for redevelopment, this property is an excellent opportunity for entrepreneurs looking to establish a new venture. The paved parking lot, capable of handling 75+ vehicles, adds to the convenience for various business operations. Explore the potential of this prime location, whether for continued use as a religious facility, conversion into a community center, or redevelopment for commercial and retail ventures. Don\t miss the chance to be a part of the thriving business hub at the heart of town.