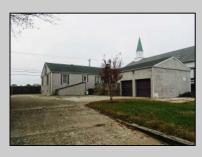

## COMMENTS

Prime Commercial Property with Exceptional Visibility on Route 9 Discover an outstanding opportunity with this expansive property boasting over 8000 square feet and a commanding 225 feet of frontage on the bustling Route 9, a major highway. The beautiful brick building, currently utilized as a church, presents a versatile space accommodating 250 practitioners in the main church, 100 in the chapel, and 60 in the auditorium/meeting hall equipped with a full kitchen. Additionally, the property includes a comfortable 3-bedroom, 2-bathroom residence. Key Features: Main Church: Capacity for 250 practitioners Chapel: Accommodates 100 individuals Auditorium/Meeting Hall: Seats 60, equipped with a full kitchen 3BR/2Bath Residence: Ideal for on-site living or additional use Strategic Location: Positioned in the business center of town, surrounded by major retailers including Walmart, Lowe\'s, Shoprite, Dunkin Donuts, Walgreen\'s, and county government offices Redevelopment Potential: Two buildings offer versatility for redevelopment or other group-oriented businesses such as day-care Land Development: Possibility for commercial/retail use with ample space for parking (75+ vehicles) Versatile Possibilities: With its proximity to prominent businesses and the potential for redevelopment, this property is an excellent opportunity for entrepreneurs looking to establish a new venture. The paved parking lot, capable of handling 75+ vehicles, adds to the convenience for various business operations. Explore the potential of this prime location, whether for continued use as a religious facility, conversion into a community center, or redevelopment for commercial and retail ventures. Don/t miss the chance to be a part of the thriving business hub at the heart of town.