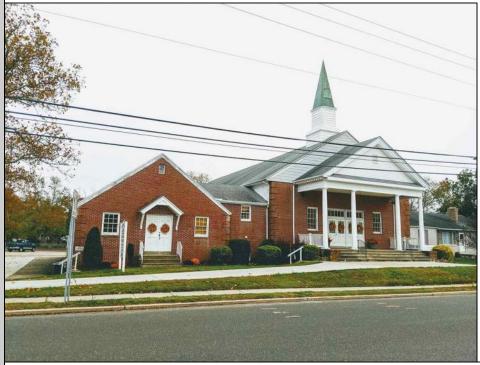

## COMMENTS

Prime Commercial Property with Exceptional Visibility on Route 9 Discover an outstanding opportunity with this expansive property boasting over 8000 square feet and a commanding 225 feet of frontage on the bustling Route 9, a major highway. The beautiful brick building, currently utilized as a church, presents a versatile space accommodating 250 practitioners in the main church, 100 in the chapel, and 60 in the auditorium/meeting hall equipped with a full kitchen. Additionally, the property includes a comfortable 3-bedroom, 2-bathroom residence. Key Features: Main Church: Capacity for 250 practitioners Chapel: Accommodates 100 individuals Auditorium/Meeting Hall: Seats 60, equipped with a full kitchen 3BR/2Bath Residence: Ideal for on-site living or additional use Strategic Location: Positioned in the business center of town, surrounded by major retailers including Walmart, Lowe\'s, Shoprite, Dunkin Donuts, Walgreen\'s, and county government offices Redevelopment Potential: Two buildings offer versatility for redevelopment or other group-oriented businesses such as day-care Land Development: Possibility for commercial/retail use with ample space for parking (75+ vehicles) Versatile Possibilities: With its proximity to prominent businesses and the potential for redevelopment, this property is an excellent opportunity for entrepreneurs looking to establish a new venture. The paved parking lot, capable of handling 75+ vehicles, adds to the convenience for various business operations. Explore the potential of this prime location, whether for continued use as a religious facility, conversion into a community center, or redevelopment for commercial and retail ventures. Don/t miss the chance to be a part of the thriving business hub at the heart of town.