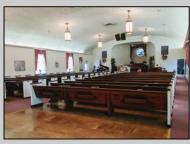

## COMMENTS

Prime Commercial Property with Exceptional Visibility on Route 9 Discover an outstanding opportunity with this expansive property boasting over 8000 square feet and a commanding 225 feet of frontage on the bustling Route 9, a major highway. The beautiful brick building, currently utilized as a church, presents a versatile space accommodating 250 practitioners in the main church, 100 in the chapel, and 60 in the auditorium/meeting hall equipped with a full kitchen. Additionally, the property includes a comfortable 3-bedroom, 2-bathroom residence. Key Features: Main Church: Capacity for 250 practitioners Chapel: Accommodates 100 individuals Auditorium/Meeting Hall: Seats 60, equipped with a full kitchen 3BR/2Bath Residence: Ideal for on-site living or additional use Strategic Location: Positioned in the business center of town, surrounded by major retailers including Walmart, Lowe\'s, Shoprite, Dunkin Donuts, Walgreen\'s, and county government offices Redevelopment Potential: Two buildings offer versatility for redevelopment or other group-oriented businesses such as day-care Land Development: Possibility for commercial/retail use with ample space for parking (75+ vehicles) Versatile Possibilities: With its proximity to prominent businesses and the potential for redevelopment, this property is an excellent opportunity for entrepreneurs looking to establish a new venture. The paved parking lot, capable of handling 75+ vehicles, adds to the convenience for various business operations. Explore the potential of this prime location, whether for continued use as a religious facility, conversion into a community center, or redevelopment for commercial and retail ventures. Don/t miss the chance to be a part of the thriving business hub at the heart of town.