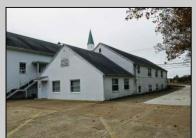

## COMMENTS

Prime Commercial Property with Exceptional Visibility on Route 9 Discover an outstanding opportunity with this expansive property boasting over 8000 square feet and a commanding 225 feet of frontage on the bustling Route 9, a major highway. The beautiful brick building, currently utilized as a church, presents a versatile space accommodating 250 practitioners in the main church, 100 in the chapel, and 60 in the auditorium/meeting hall equipped with a full kitchen. Additionally, the property includes a comfortable 3-bedroom, 2-bathroom residence. Key Features: Main Church: Capacity for 250 practitioners Chapel: Accommodates 100 individuals Auditorium/Meeting Hall: Seats 60, equipped with a full kitchen 3BR/2Bath Residence: Ideal for on-site living or additional use Strategic Location: Positioned in the business center of town, surrounded by major retailers including Walmart, Lowe\'s, Shoprite, Dunkin Donuts, Walgreen\'s, and county government offices Redevelopment Potential: Two buildings offer versatility for redevelopment or other group-oriented businesses such as day-care Land Development: Possibility for commercial/retail use with ample space for parking (75+ vehicles) Versatile Possibilities: With its proximity to prominent businesses and the potential for redevelopment, this property is an excellent opportunity for entrepreneurs looking to establish a new venture. The paved parking lot, capable of handling 75+ vehicles, adds to the convenience for various business operations. Explore the potential of this prime location, whether for continued use as a religious facility, conversion into a community center, or redevelopment for commercial and retail ventures. Don/t miss the chance to be a part of the thriving business hub at the heart of town.