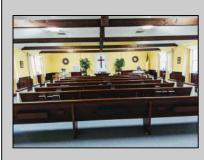

## COMMENTS

Prime Commercial Property with Exceptional Visibility on Route 9 Discover an outstanding opportunity with this expansive property boasting over 8000 square feet and a commanding 225 feet of frontage on the bustling Route 9, a major highway. The beautiful brick building, currently utilized as a church, presents a versatile space accommodating 250 practitioners in the main church, 100 in the chapel, and 60 in the auditorium/meeting hall equipped with a full kitchen. Additionally, the property includes a comfortable 3-bedroom, 2-bathroom residence. Key Features: Main Church: Capacity for 250 practitioners Chapel: Accommodates 100 individuals Auditorium/Meeting Hall: Seats 60, equipped with a full kitchen 3BR/2Bath Residence: Ideal for on-site living or additional use Strategic Location: Positioned in the business center of town, surrounded by major retailers including Walmart, Lowe\'s, Shoprite, Dunkin Donuts, Walgreen\'s, and county government offices Redevelopment Potential: Two buildings offer versatility for redevelopment or other group-oriented businesses such as day-care Land Development: Possibility for commercial/retail use with ample space for parking (75+ vehicles) Versatile Possibilities: With its proximity to prominent businesses and the potential for redevelopment, this property is an excellent opportunity for entrepreneurs looking to establish a new venture. The paved parking lot, capable of handling 75+ vehicles, adds to the convenience for various business operations. Explore the potential of this prime location, whether for continued use as a religious facility, conversion into a community center, or redevelopment for commercial and retail ventures. Don/t miss the chance to be a part of the thriving business hub at the heart of town.