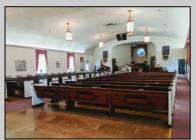

## COMMENTS

Prime Commercial Property with Exceptional Visibility on Route 9 Discover an outstanding opportunity with this expansive property boasting over 8000 square feet and a commanding 225 feet of frontage on the bustling Route 9, a major highway. The beautiful brick building, currently utilized as a church, presents a versatile space accommodating 250 practitioners in the main church, 100 in the chapel, and 60 in the auditorium/meeting hall equipped with a full kitchen. Additionally, the property includes a comfortable 3-bedroom, 2-bathroom residence. Key Features: Main Church: Capacity for 250 practitioners Chapel: Accommodates 100 individuals Auditorium/Meeting Hall: Seats 60, equipped with a full kitchen 3BR/2Bath Residence: Ideal for on-site living or additional use Strategic Location: Positioned in the business center of town, surrounded by major retailers including Walmart, Lowel's, Shoprite, Dunkin Donuts, Walgreenl's, and county government offices Redevelopment Potential: Two buildings offer versatility for redevelopment or other group-oriented businesses such as day-care Land Development: Possibility for commercial/retail use with ample space for parking (75+ vehicles) Versatile Possibilities: With its proximity to prominent businesses and the potential for redevelopment, this property is an excellent opportunity for entrepreneurs looking to establish a new venture. The paved parking lot, capable of handling 75+ vehicles, adds to the convenience for various business operations. Explore the potential of this prime location, whether for continued use as a religious facility, conversion into a community center, or redevelopment for commercial and retail ventures. Don\t miss the chance to be a part of the thriving business hub at the heart of town.