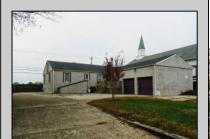

## COMMENTS

Prime Commercial Property with Exceptional Visibility on Route 9 Discover an outstanding opportunity with this expansive property boasting over 8000 square feet and a commanding 225 feet of frontage on the bustling Route 9, a major highway. The beautiful brick building, currently utilized as a church, presents a versatile space accommodating 250 practitioners in the main church, 100 in the chapel, and 60 in the auditorium/meeting hall equipped with a full kitchen. Additionally, the property includes a comfortable 3-bedroom, 2-bathroom residence. Key Features: Main Church: Capacity for 250 practitioners Chapel: Accommodates 100 individuals Auditorium/Meeting Hall: Seats 60, equipped with a full kitchen 3BR/2Bath Residence: Ideal for on-site living or additional use Strategic Location: Positioned in the business center of town, surrounded by major retailers including Walmart, Lowel's, Shoprite, Dunkin Donuts, Walgreenl's, and county government offices Redevelopment Potential: Two buildings offer versatility for redevelopment or other group-oriented businesses such as day-care Land Development: Possibility for commercial/retail use with ample space for parking (75+ vehicles) Versatile Possibilities: With its proximity to prominent businesses and the potential for redevelopment, this property is an excellent opportunity for entrepreneurs looking to establish a new venture. The paved parking lot, capable of handling 75+ vehicles, adds to the convenience for various business operations. Explore the potential of this prime location, whether for continued use as a religious facility, conversion into a community center, or redevelopment for commercial and retail ventures. Don\t miss the chance to be a part of the thriving business hub at the heart of town.