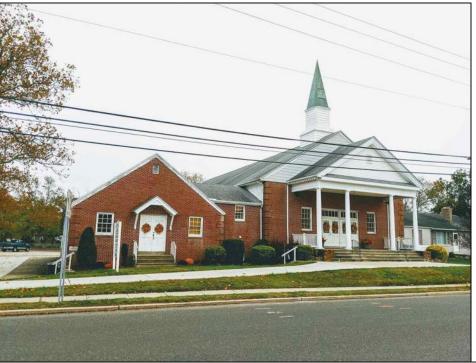

## 3800 Route 9 Rio Grande, NJ 08242

## COMMENTS

Prime Commercial Property with Exceptional Visibility on Route 9 Discover an outstanding opportunity with this expansive property boasting over 8000 square feet and a commanding 225 feet of frontage on the bustling Route 9, a major highway. The beautiful brick building, currently utilized as a church, presents a versatile space accommodating 250 practitioners in the main church, 100 in the chapel, and 60 in the auditorium/meeting hall equipped with a full kitchen. Additionally, the property includes a comfortable 3-bedroom, 2-bathroom residence. Key Features: Main Church: Capacity for 250 practitioners Chapel: Accommodates 100 individuals Auditorium/Meeting Hall: Seats 60, equipped with a full kitchen 3BR/2Bath Residence: Ideal for on-site living or additional use Strategic Location: Positioned in the business center of town, surrounded by major retailers including Walmart, Lowel's, Shoprite, Dunkin Donuts, Walgreenl's, and county government offices Redevelopment Potential: Two buildings offer versatility for redevelopment or other group-oriented businesses such as day-care Land Development: Possibility for commercial/retail use with ample space for parking (75+ vehicles) Versatile Possibilities: With its proximity to prominent businesses and the potential for redevelopment, this property is an excellent opportunity for entrepreneurs looking to establish a new venture. The paved parking lot, capable of handling 75+ vehicles, adds to the convenience for various business operations. Explore the potential of this prime location, whether for continued use as a religious facility, conversion into a community center, or redevelopment for commercial and retail ventures. Don\t miss the chance to be a part of the thriving business hub at the heart of town.