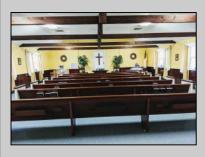

## COMMENTS

Prime Commercial Property with Exceptional Visibility on Route 9 Discover an outstanding opportunity with this expansive property boasting over 8000 square feet and a commanding 225 feet of frontage on the bustling Route 9, a major highway. The beautiful brick building, currently utilized as a church, presents a versatile space accommodating 250 practitioners in the main church, 100 in the chapel, and 60 in the auditorium/meeting hall equipped with a full kitchen. Additionally, the property includes a comfortable 3-bedroom, 2-bathroom residence. Key Features: Main Church: Capacity for 250 practitioners Chapel: Accommodates 100 individuals Auditorium/Meeting Hall: Seats 60, equipped with a full kitchen 3BR/2Bath Residence: Ideal for on-site living or additional use Strategic Location: Positioned in the business center of town, surrounded by major retailers including Walmart, Lowel's, Shoprite, Dunkin Donuts, Walgreenl's, and county government offices Redevelopment Potential: Two buildings offer versatility for redevelopment or other group-oriented businesses such as day-care Land Development: Possibility for commercial/retail use with ample space for parking (75+ vehicles) Versatile Possibilities: With its proximity to prominent businesses and the potential for redevelopment, this property is an excellent opportunity for entrepreneurs looking to establish a new venture. The paved parking lot, capable of handling 75+ vehicles, adds to the convenience for various business operations. Explore the potential of this prime location, whether for continued use as a religious facility, conversion into a community center, or redevelopment for commercial and retail ventures. Don\t miss the chance to be a part of the thriving business hub at the heart of town.