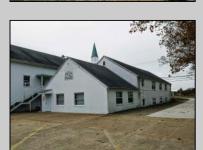

## COMMENTS

Prime Commercial Property with Exceptional Visibility on Route 9 Discover an outstanding opportunity with this expansive property boasting over 8000 square feet and a commanding 225 feet of frontage on the bustling Route 9, a major highway. The beautiful brick building, currently utilized as a church, presents a versatile space accommodating 250 practitioners in the main church, 100 in the chapel, and 60 in the auditorium/meeting hall equipped with a full kitchen. Additionally, the property includes a comfortable 3-bedroom, 2-bathroom residence. Key Features: Main Church: Capacity for 250 practitioners Chapel: Accommodates 100 individuals Auditorium/Meeting Hall: Seats 60, equipped with a full kitchen 3BR/2Bath Residence: Ideal for on-site living or additional use Strategic Location: Positioned in the business center of town, surrounded by major retailers including Walmart, Lowel's, Shoprite, Dunkin Donuts, Walgreenl's, and county government offices Redevelopment Potential: Two buildings offer versatility for redevelopment or other group-oriented businesses such as day-care Land Development: Possibility for commercial/retail use with ample space for parking (75+ vehicles) Versatile Possibilities: With its proximity to prominent businesses and the potential for redevelopment, this property is an excellent opportunity for entrepreneurs looking to establish a new venture. The paved parking lot, capable of handling 75+ vehicles, adds to the convenience for various business operations. Explore the potential of this prime location, whether for continued use as a religious facility, conversion into a community center, or redevelopment for commercial and retail ventures. Don\t miss the chance to be a part of the thriving business hub at the heart of town.