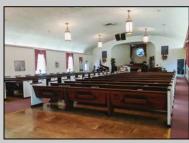

## COMMENTS

Prime Commercial Property with Exceptional Visibility on Route 9 Discover an outstanding opportunity with this expansive property boasting over 8000 square feet and a commanding 225 feet of frontage on the bustling Route 9, a major highway. The beautiful brick building, currently utilized as a church, presents a versatile space accommodating 250 practitioners in the main church, 100 in the chapel, and 60 in the auditorium/meeting hall equipped with a full kitchen. Additionally, the property includes a comfortable 3-bedroom, 2-bathroom residence. Key Features: Main Church: Capacity for 250 practitioners Chapel: Accommodates 100 individuals Auditorium/Meeting Hall: Seats 60, equipped with a full kitchen 3BR/2Bath Residence: Ideal for on-site living or additional use Strategic Location: Positioned in the business center of town, surrounded by major retailers including Walmart, Lowe\'s, Shoprite, Dunkin Donuts, Walgreen\'s, and county government offices Redevelopment Potential: Two buildings offer versatility for redevelopment or other group-oriented businesses such as day-care Land Development: Possibility for commercial/retail use with ample space for parking (75+ vehicles) Versatile Possibilities: With its proximity to prominent businesses and the potential for redevelopment, this property is an excellent opportunity for entrepreneurs looking to establish a new venture. The paved parking lot, capable of handling 75+ vehicles, adds to the convenience for various business operations. Explore the potential of this prime location, whether for continued use as a religious facility, conversion into a community center, or redevelopment for commercial and retail ventures. Don/t miss the chance to be a part of the thriving business hub at the heart of town.