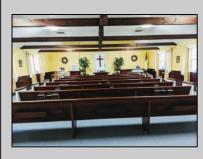

## COMMENTS

Prime Commercial Property with Exceptional Visibility on Route 9 Discover an outstanding opportunity with this expansive property boasting over 8000 square feet and a commanding 225 feet of frontage on the bustling Route 9, a major highway. The beautiful brick building, currently utilized as a church, presents a versatile space accommodating 250 practitioners in the main church, 100 in the chapel, and 60 in the auditorium/meeting hall equipped with a full kitchen. Additionally, the property includes a comfortable 3-bedroom, 2-bathroom residence. Key Features: Main Church: Capacity for 250 practitioners Chapel: Accommodates 100 individuals Auditorium/Meeting Hall: Seats 60, equipped with a full kitchen 3BR/2Bath Residence: Ideal for on-site living or additional use Strategic Location: Positioned in the business center of town, surrounded by major retailers including Walmart, Lowe\'s, Shoprite, Dunkin Donuts, Walgreen\'s, and county government offices Redevelopment Potential: Two buildings offer versatility for redevelopment or other group-oriented businesses such as day-care Land Development: Possibility for commercial/retail use with ample space for parking (75+ vehicles) Versatile Possibilities: With its proximity to prominent businesses and the potential for redevelopment, this property is an excellent opportunity for entrepreneurs looking to establish a new venture. The paved parking lot, capable of handling 75+ vehicles, adds to the convenience for various business operations. Explore the potential of this prime location, whether for continued use as a religious facility, conversion into a community center, or redevelopment for commercial and retail ventures. Don/t miss the chance to be a part of the thriving business hub at the heart of town.