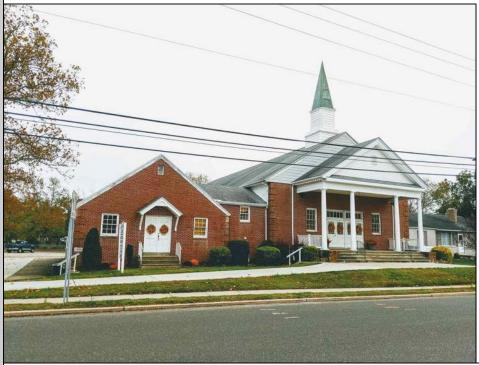

## COMMENTS

Prime Commercial Property with Exceptional Visibility on Route 9 Discover an outstanding opportunity with this expansive property boasting over 8000 square feet and a commanding 225 feet of frontage on the bustling Route 9, a major highway. The beautiful brick building, currently utilized as a church, presents a versatile space accommodating 250 practitioners in the main church, 100 in the chapel, and 60 in the auditorium/meeting hall equipped with a full kitchen. Additionally, the property includes a comfortable 3-bedroom, 2-bathroom residence. Key Features: Main Church: Capacity for 250 practitioners Chapel: Accommodates 100 individuals Auditorium/Meeting Hall: Seats 60, equipped with a full kitchen 3BR/2Bath Residence: Ideal for on-site living or additional use Strategic Location: Positioned in the business center of town, surrounded by major retailers including Walmart, Lowe\'s, Shoprite, Dunkin Donuts, Walgreen\'s, and county government offices Redevelopment Potential: Two buildings offer versatility for redevelopment or other group-oriented businesses such as day-care Land Development: Possibility for commercial/retail use with ample space for parking (75+ vehicles) Versatile Possibilities: With its proximity to prominent businesses and the potential for redevelopment, this property is an excellent opportunity for entrepreneurs looking to establish a new venture. The paved parking lot, capable of handling 75+ vehicles, adds to the convenience for various business operations. Explore the potential of this prime location, whether for continued use as a religious facility, conversion into a community center, or redevelopment for commercial and retail ventures. Don/t miss the chance to be a part of the thriving business hub at the heart of town.