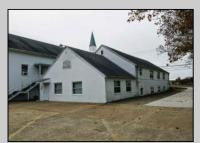

## COMMENTS

Prime Commercial Property with Exceptional Visibility on Route 9 Discover an outstanding opportunity with this expansive property boasting over 8000 square feet and a commanding 225 feet of frontage on the bustling Route 9, a major highway. The beautiful brick building, currently utilized as a church, presents a versatile space accommodating 250 practitioners in the main church, 100 in the chapel, and 60 in the auditorium/meeting hall equipped with a full kitchen. Additionally, the property includes a comfortable 3-bedroom, 2-bathroom residence. Key Features: Main Church: Capacity for 250 practitioners Chapel: Accommodates 100 individuals Auditorium/Meeting Hall: Seats 60, equipped with a full kitchen 3BR/2Bath Residence: Ideal for on-site living or additional use Strategic Location: Positioned in the business center of town, surrounded by major retailers including Walmart, Lowe\'s, Shoprite, Dunkin Donuts, Walgreen\'s, and county government offices Redevelopment Potential: Two buildings offer versatility for redevelopment or other group-oriented businesses such as day-care Land Development: Possibility for commercial/retail use with ample space for parking (75+ vehicles) Versatile Possibilities: With its proximity to prominent businesses and the potential for redevelopment, this property is an excellent opportunity for entrepreneurs looking to establish a new venture. The paved parking lot, capable of handling 75+ vehicles, adds to the convenience for various business operations. Explore the potential of this prime location, whether for continued use as a religious facility, conversion into a community center, or redevelopment for commercial and retail ventures. Don/t miss the chance to be a part of the thriving business hub at the heart of town.