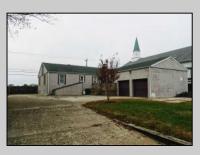

## COMMENTS

Prime Commercial Property with Exceptional Visibility on Route 9 Discover an outstanding opportunity with this expansive property boasting over 8000 square feet and a commanding 225 feet of frontage on the bustling Route 9, a major highway. The beautiful brick building, currently utilized as a church, presents a versatile space accommodating 250 practitioners in the main church, 100 in the chapel, and 60 in the auditorium/meeting hall equipped with a full kitchen. Additionally, the property includes a comfortable 3-bedroom, 2-bathroom residence. Key Features: Main Church: Capacity for 250 practitioners Chapel: Accommodates 100 individuals Auditorium/Meeting Hall: Seats 60, equipped with a full kitchen 3BR/2Bath Residence: Ideal for on-site living or additional use Strategic Location: Positioned in the business center of town, surrounded by major retailers including Walmart, Lowe\'s, Shoprite, Dunkin Donuts, Walgreen\'s, and county government offices Redevelopment Potential: Two buildings offer versatility for redevelopment or other group-oriented businesses such as day-care Land Development: Possibility for commercial/retail use with ample space for parking (75+ vehicles) Versatile Possibilities: With its proximity to prominent businesses and the potential for redevelopment, this property is an excellent opportunity for entrepreneurs looking to establish a new venture. The paved parking lot, capable of handling 75+ vehicles, adds to the convenience for various business operations. Explore the potential of this prime location, whether for continued use as a religious facility, conversion into a community center, or redevelopment for commercial and retail ventures. Don/t miss the chance to be a part of the thriving business hub at the heart of town.