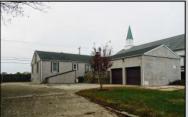

## **COMMENTS**

Prime Commercial Property with Exceptional Visibility on Route 9 Discover an outstanding opportunity with this expansive property boasting over 8000 square feet and a commanding 225 feet of frontage on the bustling Route 9, a major highway. The beautiful brick building, currently utilized as a church, presents a versatile space accommodating 250 practitioners in the main church, 100 in the chapel, and 60 in the auditorium/meeting hall equipped with a full kitchen. Additionally, the property includes a comfortable 3-bedroom, 2-bathroom residence. Key Features: Main Church: Capacity for 250 practitioners Chapel: Accommodates 100 individuals Auditorium/Meeting Hall: Seats 60, equipped with a full kitchen 3BR/2Bath Residence: Ideal for on-site living or additional use Strategic Location: Positioned in the business center of town, surrounded by major retailers including Walmart, Lowel's, Shoprite, Dunkin Donuts, Walgreenl's, and county government offices Redevelopment Potential: Two buildings offer versatility for redevelopment or other group-oriented businesses such as day-care Land Development: Possibility for commercial/retail use with ample space for parking (75+ vehicles) Versatile Possibilities: With its proximity to prominent businesses and the potential for redevelopment, this property is an excellent opportunity for entrepreneurs looking to establish a new venture. The paved parking lot, capable of handling 75+ vehicles, adds to the convenience for various business operations. Explore the potential of this prime location, whether for continued use as a religious facility, conversion into a community center, or redevelopment for commercial and retail ventures. Don\t miss the chance to be a part of the thriving business hub at the heart of town.