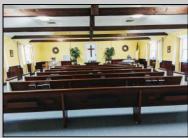

## **COMMENTS**

Prime Commercial Property with Exceptional Visibility on Route 9 Discover an outstanding opportunity with this expansive property boasting over 8000 square feet and a commanding 225 feet of frontage on the bustling Route 9, a major highway. The beautiful brick building, currently utilized as a church, presents a versatile space accommodating 250 practitioners in the main church, 100 in the chapel, and 60 in the auditorium/meeting hall equipped with a full kitchen. Additionally, the property includes a comfortable 3-bedroom, 2-bathroom residence. Key Features: Main Church: Capacity for 250 practitioners Chapel: Accommodates 100 individuals Auditorium/Meeting Hall: Seats 60, equipped with a full kitchen 3BR/2Bath Residence: Ideal for on-site living or additional use Strategic Location: Positioned in the business center of town, surrounded by major retailers including Walmart, Lowel's, Shoprite, Dunkin Donuts, Walgreenl's, and county government offices Redevelopment Potential: Two buildings offer versatility for redevelopment or other group-oriented businesses such as day-care Land Development: Possibility for commercial/retail use with ample space for parking (75+ vehicles) Versatile Possibilities: With its proximity to prominent businesses and the potential for redevelopment, this property is an excellent opportunity for entrepreneurs looking to establish a new venture. The paved parking lot, capable of handling 75+ vehicles, adds to the convenience for various business operations. Explore the potential of this prime location, whether for continued use as a religious facility, conversion into a community center, or redevelopment for commercial and retail ventures. Don\t miss the chance to be a part of the thriving business hub at the heart of town.