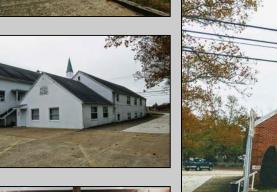

## **COMMENTS**

Prime Commercial Property with Exceptional Visibility on Route 9 Discover an outstanding opportunity with this expansive property boasting over 8000 square feet and a commanding 225 feet of frontage on the bustling Route 9, a major highway. The beautiful brick building, currently utilized as a church, presents a versatile space accommodating 250 practitioners in the main church, 100 in the chapel, and 60 in the auditorium/meeting hall equipped with a full kitchen. Additionally, the property includes a comfortable 3-bedroom, 2-bathroom residence. Key Features: Main Church: Capacity for 250 practitioners Chapel: Accommodates 100 individuals Auditorium/Meeting Hall: Seats 60, equipped with a full kitchen 3BR/2Bath Residence: Ideal for on-site living or additional use Strategic Location: Positioned in the business center of town, surrounded by major retailers including Walmart, Lowel's, Shoprite, Dunkin Donuts, Walgreenl's, and county government offices Redevelopment Potential: Two buildings offer versatility for redevelopment or other group-oriented businesses such as day-care Land Development: Possibility for commercial/retail use with ample space for parking (75+ vehicles) Versatile Possibilities: With its proximity to prominent businesses and the potential for redevelopment, this property is an excellent opportunity for entrepreneurs looking to establish a new venture. The paved parking lot, capable of handling 75+ vehicles, adds to the convenience for various business operations. Explore the potential of this prime location, whether for continued use as a religious facility, conversion into a community center, or redevelopment for commercial and retail ventures. Don\t miss the chance to be a part of the thriving business hub at the heart of town.