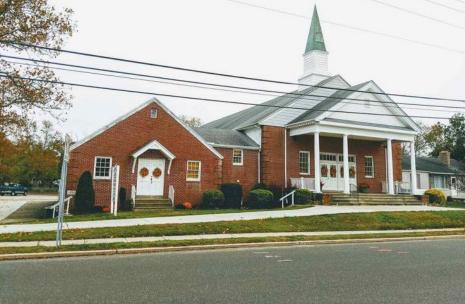

## **COMMENTS**

Prime Commercial Property with Exceptional Visibility on Route 9 Discover an outstanding opportunity with this expansive property boasting over 8000 square feet and a commanding 225 feet of frontage on the bustling Route 9, a major highway. The beautiful brick building, currently utilized as a church, presents a versatile space accommodating 250 practitioners in the main church, 100 in the chapel, and 60 in the auditorium/meeting hall equipped with a full kitchen. Additionally, the property includes a comfortable 3-bedroom, 2-bathroom residence. Key Features: Main Church: Capacity for 250 practitioners Chapel: Accommodates 100 individuals Auditorium/Meeting Hall: Seats 60, equipped with a full kitchen 3BR/2Bath Residence: Ideal for on-site living or additional use Strategic Location: Positioned in the business center of town, surrounded by major retailers including Walmart, Lowel's, Shoprite, Dunkin Donuts, Walgreenl's, and county government offices Redevelopment Potential: Two buildings offer versatility for redevelopment or other group-oriented businesses such as day-care Land Development: Possibility for commercial/retail use with ample space for parking (75+ vehicles) Versatile Possibilities: With its proximity to prominent businesses and the potential for redevelopment, this property is an excellent opportunity for entrepreneurs looking to establish a new venture. The paved parking lot, capable of handling 75+ vehicles, adds to the convenience for various business operations. Explore the potential of this prime location, whether for continued use as a religious facility, conversion into a community center, or redevelopment for commercial and retail ventures. Don\t miss the chance to be a part of the thriving business hub at the heart of town.