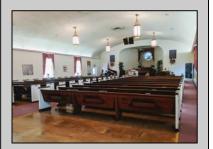

## **COMMENTS**

Prime Commercial Property with Exceptional Visibility on Route 9 Discover an outstanding opportunity with this expansive property boasting over 8000 square feet and a commanding 225 feet of frontage on the bustling Route 9, a major highway. The beautiful brick building, currently utilized as a church, presents a versatile space accommodating 250 practitioners in the main church, 100 in the chapel, and 60 in the auditorium/meeting hall equipped with a full kitchen. Additionally, the property includes a comfortable 3-bedroom, 2-bathroom residence. Key Features: Main Church: Capacity for 250 practitioners Chapel: Accommodates 100 individuals Auditorium/Meeting Hall: Seats 60, equipped with a full kitchen 3BR/2Bath Residence: Ideal for on-site living or additional use Strategic Location: Positioned in the business center of town, surrounded by major retailers including Walmart, Lowel's, Shoprite, Dunkin Donuts, Walgreenl's, and county government offices Redevelopment Potential: Two buildings offer versatility for redevelopment or other group-oriented businesses such as day-care Land Development: Possibility for commercial/retail use with ample space for parking (75+ vehicles) Versatile Possibilities: With its proximity to prominent businesses and the potential for redevelopment, this property is an excellent opportunity for entrepreneurs looking to establish a new venture. The paved parking lot, capable of handling 75+ vehicles, adds to the convenience for various business operations. Explore the potential of this prime location, whether for continued use as a religious facility, conversion into a community center, or redevelopment for commercial and retail ventures. Don\t miss the chance to be a part of the thriving business hub at the heart of town.