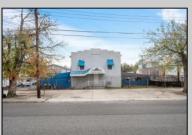

## **COMMENTS**

Welcome to this impressive commercial and industrial property on Madison Avenue, Woodbine, NJ. Currently used as Bill\'s Canvas Shop facility, this property features three buildings. Building #1 is a two-story office/storage structure with 3,884 sq ft. Building #2 is a one-story welding shop with 1,500 sq ft and a 900 sf ft storage mezzanine. Building #3 is a two-story manufacturing/storage building with 3,042 sq ft. Zoned as \"DeHirsch Light Industrial/Manufacturing (DLIM) District\" in the \"Pinelands Management Area.\" Don\'t miss this opportunity. Contact us today to schedule a showing and explore the potential that awaits your business in this prime location. Lease in effect until Fall 2030