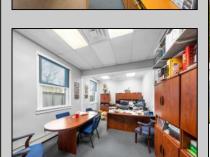

## **COMMENTS**

Welcome to this impressive commercial and industrial property on Madison Avenue, Woodbine, NJ. Currently used as Bill\'s Canvas Shop facility, this property features three buildings. Building #1 is a two-story office/storage structure with 3,884 sq ft. Building #2 is a one-story welding shop with 1,500 sq ft and a 900 sf ft storage mezzanine. Building #3 is a two-story manufacturing/storage building with 3,042 sq ft. Zoned as \"DeHirsch Light Industrial/Manufacturing (DLIM) District\" in the \"Pinelands Management Area.\" Don\'t miss this opportunity. Contact us today to schedule a showing and explore the potential that awaits your business in this prime location. Lease in effect until Fall 2030