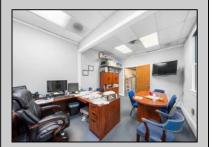

## **COMMENTS**

Welcome to this impressive commercial and industrial property on Madison Avenue, Woodbine, NJ. Currently used as Bill\'s Canvas Shop facility, this property features three buildings. Building #1 is a two-story office/storage structure with 3,884 sq ft. Building #2 is a one-story welding shop with 1,500 sq ft and a 900 sf ft storage mezzanine. Building #3 is a two-story manufacturing/storage building with 3,042 sq ft. Zoned as \"DeHirsch Light Industrial/Manufacturing (DLIM) District\" in the \"Pinelands Management Area.\" Don\'t miss this opportunity. Contact us today to schedule a showing and explore the potential that awaits your business in this prime location. Lease in effect until Fall 2030