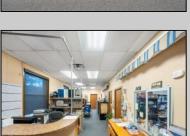

## **COMMENTS**

Welcome to this impressive commercial and industrial property on Madison Avenue, Woodbine, NJ. Currently used as Bill\'s Canvas Shop facility, this property features three buildings. Building #1 is a two-story office/storage structure with 3,884 sq ft. Building #2 is a one-story welding shop with 1,500 sq ft and a 900 sf ft storage mezzanine. Building #3 is a two-story manufacturing/storage building with 3,042 sq ft. Zoned as \"DeHirsch Light Industrial/Manufacturing (DLIM) District\" in the \"Pinelands Management Area.\" Don\'t miss this opportunity. Contact us today to schedule a showing and explore the potential that awaits your business in this prime location. Lease in effect until Fall 2030