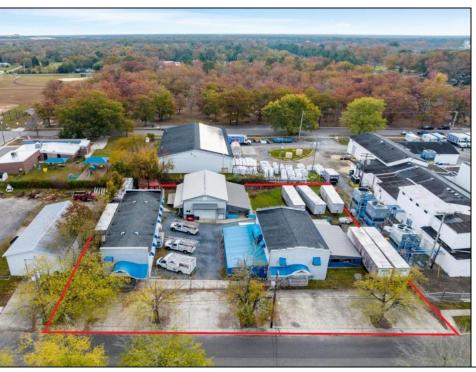

## **COMMENTS**

Welcome to this impressive commercial and industrial property on Madison Avenue, Woodbine, NJ. Currently used as Bill\'s Canvas Shop facility, this property features three buildings. Building #1 is a two-story office/storage structure with 3,884 sq ft. Building #2 is a one-story welding shop with 1,500 sq ft and a 900 sf ft storage mezzanine. Building #3 is a two-story manufacturing/storage building with 3,042 sq ft. Zoned as \"DeHirsch Light Industrial/Manufacturing (DLIM) District\" in the \"Pinelands Management Area.\" Don\'t miss this opportunity. Contact us today to schedule a showing and explore the potential that awaits your business in this prime location. Lease in effect until Fall 2030