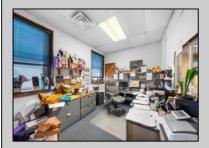

## **COMMENTS**

Welcome to this impressive commercial and industrial property on Madison Avenue, Woodbine, NJ. Currently used as Bill\'s Canvas Shop facility, this property features three buildings. Building #1 is a two-story office/storage structure with 3,884 sq ft. Building #2 is a one-story welding shop with 1,500 sq ft and a 900 sf ft storage mezzanine. Building #3 is a two-story manufacturing/storage building with 3,042 sq ft. Zoned as \"DeHirsch Light Industrial/Manufacturing (DLIM) District\" in the \"Pinelands Management Area.\" Don\'t miss this opportunity. Contact us today to schedule a showing and explore the potential that awaits your business in this prime location. Lease in effect until Fall 2030