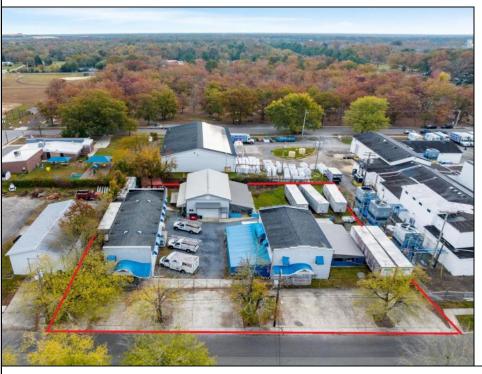

## **COMMENTS**

Welcome to this impressive commercial and industrial property on Madison Avenue, Woodbine, NJ. Currently used as Bill\'s Canvas Shop facility, this property features three buildings. Building #1 is a two-story office/storage structure with 3,884 sq ft. Building #2 is a one-story welding shop with 1,500 sq ft and a 900 sf ft storage mezzanine. Building #3 is a two-story manufacturing/storage building with 3,042 sq ft. Zoned as \"DeHirsch Light Industrial/Manufacturing (DLIM) District\" in the \"Pinelands Management Area.\" Don\'t miss this opportunity. Contact us today to schedule a showing and explore the potential that awaits your business in this prime location. Lease in effect until Fall 2030