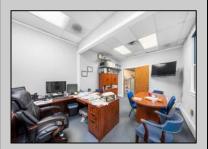

## **COMMENTS**

Welcome to this impressive commercial and industrial property on Madison Avenue, Woodbine, NJ. Currently used as Bill\'s Canvas Shop facility, this property features three buildings. Building #1 is a two-story office/storage structure with 3,884 sq ft. Building #2 is a one-story welding shop with 1,500 sq ft and a 900 sf ft storage mezzanine. Building #3 is a two-story manufacturing/storage building with 3,042 sq ft. Zoned as \"DeHirsch Light Industrial/Manufacturing (DLIM) District\" in the \"Pinelands Management Area.\" Don\'t miss this opportunity. Contact us today to schedule a showing and explore the potential that awaits your business in this prime location. Lease in effect until Fall 2030