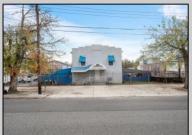

## **COMMENTS**

Welcome to this impressive commercial and industrial property on Madison Avenue, Woodbine, NJ. Currently used as Bill\'s Canvas Shop facility, this property features three buildings. Building #1 is a two-story office/storage structure with 3,884 sq ft. Building #2 is a one-story welding shop with 1,500 sq ft and a 900 sf ft storage mezzanine. Building #3 is a two-story manufacturing/storage building with 3,042 sq ft. Zoned as \"DeHirsch Light Industrial/Manufacturing (DLIM) District\" in the \"Pinelands Management Area.\" Don\'t miss this opportunity. Contact us today to schedule a showing and explore the potential that awaits your business in this prime location. Lease in effect until Fall 2030