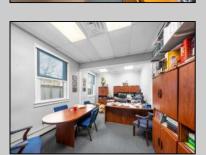

## **COMMENTS**

Welcome to this impressive commercial and industrial property on Madison Avenue, Woodbine, NJ. Currently used as Bill\'s Canvas Shop facility, this property features three buildings. Building #1 is a two-story office/storage structure with 3,884 sq ft. Building #2 is a one-story welding shop with 1,500 sq ft and a 900 sf ft storage mezzanine. Building #3 is a two-story manufacturing/storage building with 3,042 sq ft. Zoned as \"DeHirsch Light Industrial/Manufacturing (DLIM) District\" in the \"Pinelands Management Area.\" Don\'t miss this opportunity. Contact us today to schedule a showing and explore the potential that awaits your business in this prime location. Lease in effect until Fall 2030