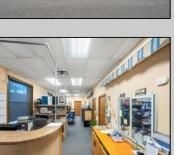

## **COMMENTS**

Welcome to this impressive commercial and industrial property on Madison Avenue, Woodbine, NJ. Currently used as Bill\'s Canvas Shop facility, this property features three buildings. Building #1 is a two-story office/storage structure with 3,884 sq ft. Building #2 is a one-story welding shop with 1,500 sq ft and a 900 sf ft storage mezzanine. Building #3 is a two-story manufacturing/storage building with 3,042 sq ft. Zoned as \"DeHirsch Light Industrial/Manufacturing (DLIM) District\" in the \"Pinelands Management Area.\" Don\'t miss this opportunity. Contact us today to schedule a showing and explore the potential that awaits your business in this prime location. Lease in effect until Fall 2030