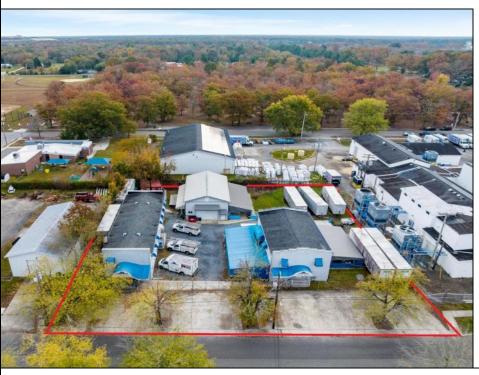

## **COMMENTS**

Welcome to this impressive commercial and industrial property on Madison Avenue, Woodbine, NJ. Currently used as Bill\'s Canvas Shop facility, this property features three buildings. Building #1 is a two-story office/storage structure with 3,884 sq ft. Building #2 is a one-story welding shop with 1,500 sq ft and a 900 sf ft storage mezzanine. Building #3 is a two-story manufacturing/storage building with 3,042 sq ft. Zoned as \"DeHirsch Light Industrial/Manufacturing (DLIM) District\" in the \"Pinelands Management Area.\" Don\'t miss this opportunity. Contact us today to schedule a showing and explore the potential that awaits your business in this prime location. Lease in effect until Fall 2030