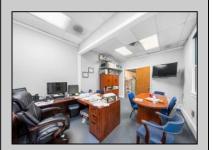

## **COMMENTS**

Welcome to this impressive commercial and industrial property on Madison Avenue, Woodbine, NJ. Currently used as Bill\'s Canvas Shop facility, this property features three buildings. Building #1 is a two-story office/storage structure with 3,884 sq ft. Building #2 is a one-story welding shop with 1,500 sq ft and a 900 sf ft storage mezzanine. Building #3 is a two-story manufacturing/storage building with 3,042 sq ft. Zoned as \"DeHirsch Light Industrial/Manufacturing (DLIM) District\" in the \"Pinelands Management Area.\" Don\'t miss this opportunity. Contact us today to schedule a showing and explore the potential that awaits your business in this prime location. Lease in effect until Fall 2030