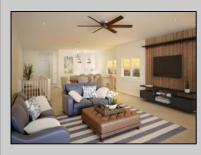

## COMMENTS

East side property, which is identified as unit B at the postoffice, has a view of two Eagles that live and nest near the East side of this property. You can view them from the top deck. This home is an upside-down model which means the living areas such as living room, dining room, powder room and kitchen are on the top floors while bedrooms and bathrooms are on the first floor. Stainless Steel appliance package, Koehler kitchen & bathroom fixtures. As the phases of construction gets closer to completion, a surveyor is scheduled to perform an interior survey in order for a professional law firm to draw up two separate deeds for this duplex which is currently on one deed. Property taxes TBD. Please check back with updated pictures as construction phases continues.

UnitFeatures Bar Kitchen Island Hardwood Floors PROPERTY DETAILS ParkingGarage OtherRoom

**Concrete Driveway** 

Other

OtherRooms Living Room Dining Room Kitchen Laundry/Utility Room 1st Floor Master Bedroom