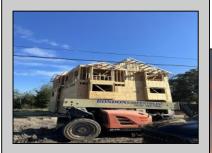

## COMMENTS

East side property, which is identified as unit B at the postoffice, has a view of two Eagles that live and nest near the East side of this property. You can view them from the top deck. This home is an upside-down model which means the living areas such as living room, dining room, powder room and kitchen are on the top floors while bedrooms and bathrooms are on the first floor. Stainless Steel appliance package, Koehler kitchen & bathroom fixtures. As the phases of construction gets closer to completion, a surveyor is scheduled to perform an interior survey in order for a professional law firm to draw up two separate deeds for this duplex which is currently on one deed. Property taxes TBD. Please check back with updated pictures as construction phases continues.