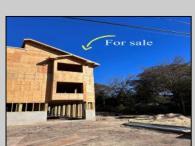

## **COMMENTS**

East side property, which is identified as unit B at the postoffice, has a view of two Eagles that live and nest near the East side of this property. You can view them from the top deck. This home is an upside-down model which means the living areas such as living room, dining room, powder room and kitchen are on the top floors while bedrooms and bathrooms are on the first floor. Stainless Steel appliance package, Koehler kitchen & bathroom fixtures. As the phases of construction gets closer to completion, a surveyor is scheduled to perform an interior survey in order for a professional law firm to draw up two separate deeds for this duplex which is currently on one deed. Property taxes TBD. Please check back with updated pictures as construction phases continues.