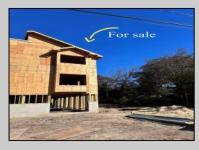

## **COMMENTS**

East side property, which is identified as unit B at the postoffice, has a view of two Eagles that live and nest near the East side of this property. You can view them from the top deck. This home is an upside-down model which means the living areas such as living room, dining room, powder room and kitchen are on the top floors while bedrooms and bathrooms are on the first floor. Stainless Steel appliance package, Koehler kitchen & bathroom fixtures. As the phases of construction gets closer to completion, a surveyor is scheduled to perform an interior survey in order for a professional law firm to draw up two separate deeds for this duplex which is currently on one deed. Property taxes TBD. Please check back with updated pictures as construction phases continues.