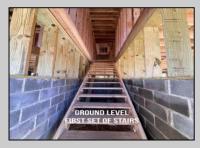

## COMMENTS

East side property, which is identified as unit B at the postoffice, has a view of two Eagles that live and nest near the East side of this property. You can view them from the top deck. This home is an upside-down model which means the living areas such as living room, dining room, powder room and kitchen are on the top floors while bedrooms and bathrooms are on the first floor. Stainless Steel appliance package, Koehler kitchen & bathroom fixtures. As the phases of construction gets closer to completion, a surveyor is scheduled to perform an interior survey in order for a professional law firm to draw up two separate deeds for this duplex which is currently on one deed. Property taxes TBD. Please check back with updated pictures as construction phases continues.