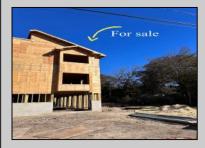

## 1300 Millmann Del Haven, NJ 08251

Asking \$949,900.00

## COMMENTS

East side property, which is identified as unit B at the postoffice, has a view of two Eagles that live and nest near the East side of this property. You can view them from the top deck. This home is an upside-down model which means the living areas such as living room, dining room, powder room and kitchen are on the top floors while bedrooms and bathrooms are on the first floor. Stainless Steel appliance package, Koehler kitchen & bathroom fixtures. As the phases of construction gets closer to completion, a surveyor is scheduled to perform an interior survey in order for a professional law firm to draw up two separate deeds for this duplex which is currently on one deed. Property taxes TBD. Please check back with updated pictures as construction phases continues.