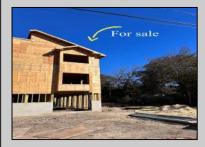

## COMMENTS

East side property, which is identified as unit B at the postoffice, has a view of two Eagles that live and nest near the East side of this property. You can view them from the top deck. This home is an upside-down model which means the living areas such as living room, dining room, powder room and kitchen are on the top floors while bedrooms and bathrooms are on the first floor. Stainless Steel appliance package, Koehler kitchen & bathroom fixtures. As the phases of construction gets closer to completion, a surveyor is scheduled to perform an interior survey in order for a professional law firm to draw up two separate deeds for this duplex which is currently on one deed. Property taxes TBD. Please check back with updated pictures as construction phases continues.