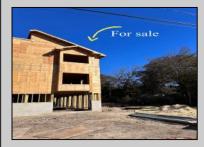

## 1300 Millmann Del Haven, NJ 08251

Asking \$949,900.00

## COMMENTS

East side property, which is identified as unit B at the postoffice, has a view of two Eagles that live and nest near the East side of this property. You can view them from the top deck. This home is an upside-down model which means the living areas such as living room, dining room, powder room and kitchen are on the top floors while bedrooms and bathrooms are on the first floor. Stainless Steel appliance package, Koehler kitchen & bathroom fixtures. As the phases of construction gets closer to completion, a surveyor is scheduled to perform an interior survey in order for a professional law firm to draw up two separate deeds for this duplex which is currently on one deed. Property taxes TBD. Please check back with updated pictures as construction phases continues.