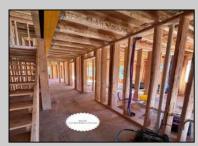

## COMMENTS

East side property, which is identified as unit B at the postoffice, has a view of two Eagles that live and nest near the East side of this property. You can view them from the top deck. This home is an upside-down model which means the living areas such as living room, dining room, powder room and kitchen are on the top floors while bedrooms and bathrooms are on the first floor. Stainless Steel appliance package, Koehler kitchen & bathroom fixtures. As the phases of construction gets closer to completion, a surveyor is scheduled to perform an interior survey in order for a professional law firm to draw up two separate deeds for this duplex which is currently on one deed. Property taxes TBD. Please check back with updated pictures as construction phases continues.

UnitFeatures Bar Kitchen Island Hardwood Floors PROPERTY DETAILS ParkingGarage OtherRoom Concrete Driveway Living Roor

Other

OtherRooms Living Room Dining Room Kitchen Laundry/Utility Room 1st Floor Master Bedroom