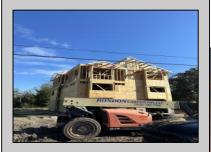

## COMMENTS

East side property, which is identified as unit B at the postoffice, has a view of two Eagles that live and nest near the East side of this property. You can view them from the top deck. This home is an upside-down model which means the living areas such as living room, dining room, powder room and kitchen are on the top floors while bedrooms and bathrooms are on the first floor. Stainless Steel appliance package, Koehler kitchen & bathroom fixtures. As the phases of construction gets closer to completion, a surveyor is scheduled to perform an interior survey in order for a professional law firm to draw up two separate deeds for this duplex which is currently on one deed. Property taxes TBD. Please check back with updated pictures as construction phases continues.