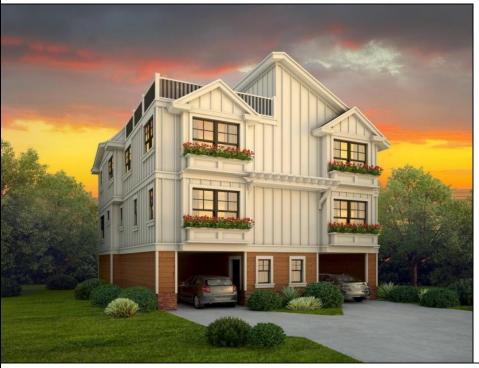

## **COMMENTS**

East side property, which is identified as unit B at the postoffice, has a view of two Eagles that live and nest near the East side of this property. You can view them from the top deck. This home is an upside-down model which means the living areas such as living room, dining room, powder room and kitchen are on the top floors while bedrooms and bathrooms are on the first floor. Stainless Steel appliance package, Koehler kitchen & bathroom fixtures. As the phases of construction gets closer to completion, a surveyor is scheduled to perform an interior survey in order for a professional law firm to draw up two separate deeds for this duplex which is currently on one deed. Property taxes TBD. Please check back with updated pictures as construction phases continues.