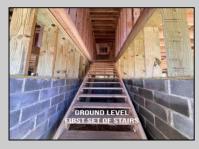

## COMMENTS

East side property, which is identified as unit B at the postoffice, has a view of two Eagles that live and nest near the East side of this property. You can view them from the top deck. This home is an upside-down model which means the living areas such as living room, dining room, powder room and kitchen are on the top floors while bedrooms and bathrooms are on the first floor. Stainless Steel appliance package, Koehler kitchen & bathroom fixtures. As the phases of construction gets closer to completion, a surveyor is scheduled to perform an interior survey in order for a professional law firm to draw up two separate deeds for this duplex which is currently on one deed. Property taxes TBD. Please check back with updated pictures as construction phases continues.