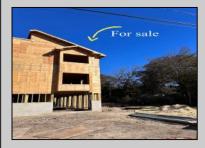

## COMMENTS

East side property, which is identified as unit B at the postoffice, has a view of two Eagles that live and nest near the East side of this property. You can view them from the top deck. This home is an upside-down model which means the living areas such as living room, dining room, powder room and kitchen are on the top floors while bedrooms and bathrooms are on the first floor. Stainless Steel appliance package, Koehler kitchen & bathroom fixtures. As the phases of construction gets closer to completion, a surveyor is scheduled to perform an interior survey in order for a professional law firm to draw up two separate deeds for this duplex which is currently on one deed. Property taxes TBD. Please check back with updated pictures as construction phases continues.