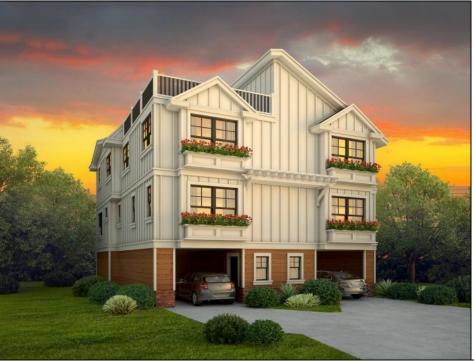

## 1300 Millmann Del Haven, NJ 08251

Asking \$949,900.00

## COMMENTS

East side property, which is identified as unit B at the postoffice, has a view of two Eagles that live and nest near the East side of this property. You can view them from the top deck. This home is an upside-down model which means the living areas such as living room, dining room, powder room and kitchen are on the top floors while bedrooms and bathrooms are on the first floor. Stainless Steel appliance package, Koehler kitchen & bathroom fixtures. As the phases of construction gets closer to completion, a surveyor is scheduled to perform an interior survey in order for a professional law firm to draw up two separate deeds for this duplex which is currently on one deed. Property taxes TBD. Please check back with updated pictures as construction phases continues.