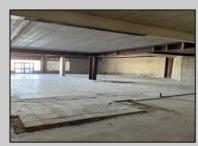

## COMMENTS

FOR SALE!!!!! Look no further for 3000\' of retail space in this ever growing market. This building has been totally gutted down to the iron beams leaving a blank canvas for you to build your business from the ground up. Plumbing for 2 bathrooms ready for hook up. The possibilities for your future are endless. Just imaging new, state of the art office space. A cool, doo-wop arcade. An indoor farmer\'s or vendor market featuring homemade wares, food, jewelry, and so much more. How about that grocery market that sells a little bit of everything year round. Create that fabulous hair and nail salon and be the talk of the town! One thing that is truly needed is storage. Construct indoor storage units and be the only game in town. Be the first in town to create any of the above!!! Rear exit offers additional. incredible storage space and second emergency access. Unlimited off street parking available!! This unit is located right in the heart of all the new construction, new restaurants, the beach, the boardwalk, and connected to Alfel's Restaurant and Anglesea Ale Works. Just beneath the bowling alley! The traffic in this neighborhood is electrifying!! You\'ll want to jump in and become part of it all!! So much potential awaits all young entrepreneurs and those established business professionals looking to extend their reputation into another community.