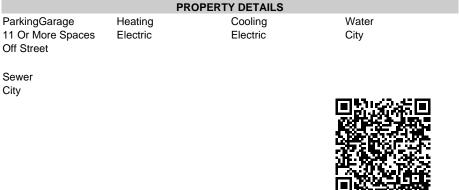

## COMMENTS

FOR SALE!!!!! Look no further for 3000\' of retail space in this ever growing market. This building has been totally gutted down to the iron beams leaving a blank canvas for you to build your business from the ground up. Plumbing for 2 bathrooms ready for hook up. The possibilities for your future are endless. Just imaging new, state of the art office space. A cool, doo-wop arcade. An indoor farmer\'s or vendor market featuring homemade wares, food, jewelry, and so much more. How about that grocery market that sells a little bit of everything year round. Create that fabulous hair and nail salon and be the talk of the town! One thing that is truly needed is storage. Construct indoor storage units and be the only game in town. Be the first in town to create any of the above!!! Rear exit offers additional. incredible storage space and second emergency access. Unlimited off street parking available!! This unit is located right in the heart of all the new construction, new restaurants, the beach, the boardwalk, and connected to Alfel's Restaurant and Anglesea Ale Works. Just beneath the bowling alley! The traffic in this neighborhood is electrifying!! You\'ll want to jump in and become part of it all!! So much potential awaits all young entrepreneurs and those established business professionals looking to extend their reputation into another community.