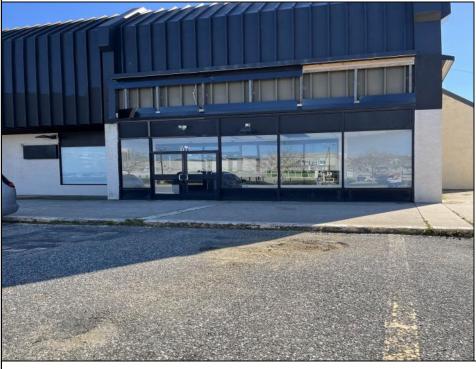

## COMMENTS

FOR SALE!!!!! Look no further for 3000\' of retail space in this ever growing market. This building has been totally gutted down to the iron beams leaving a blank canvas for you to build your business from the ground up. Plumbing for 2 bathrooms ready for hook up. The possibilities for your future are endless. Just imaging new, state of the art office space. A cool, doo-wop arcade. An indoor farmer\'s or vendor market featuring homemade wares, food, jewelry, and so much more. How about that grocery market that sells a little bit of everything year round. Create that fabulous hair and nail salon and be the talk of the town! One thing that is truly needed is storage. Construct indoor storage units and be the only game in town. Be the first in town to create any of the above!!! Rear exit offers additional. incredible storage space and second emergency access. Unlimited off street parking available!! This unit is located right in the heart of all the new construction, new restaurants, the beach, the boardwalk, and connected to Alfel's Restaurant and Anglesea Ale Works. Just beneath the bowling alley! The traffic in this neighborhood is electrifying!! You\'ll want to jump in and become part of it all!! So much potential awaits all young entrepreneurs and those established business professionals looking to extend their reputation into another community.