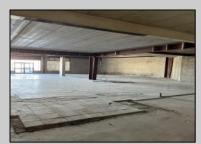

## COMMENTS

FOR SALE!!!!! Look no further for 3000\' of retail space in this ever growing market. This building has been totally gutted down to the iron beams leaving a blank canvas for you to build your business from the ground up. Plumbing for 2 bathrooms ready for hook up. The possibilities for your future are endless. Just imaging new, state of the art office space. A cool, doo-wop arcade. An indoor farmen's or vendor market featuring homemade wares, food, jewelry, and so much more. How about that grocery market that sells a little bit of everything year round. Create that fabulous hair and nail salon and be the talk of the town! One thing that is truly needed is storage. Construct indoor storage units and be the only game in town. Be the first in town to create any of the above!!! Rear exit offers additional. incredible storage space and second emergency access. Unlimited off street parking available!! This unit is located right in the heart of all the new construction, new restaurants, the beach, the boardwalk, and connected to Alfel's Restaurant and Anglesea Ale Works. Just beneath the bowling alley! The traffic in this neighborhood is electrifying!! You\'ll want to jump in and become part of it all!! So much potential awaits all young entrepreneurs and those established business professionals looking to extend their reputation into another community.