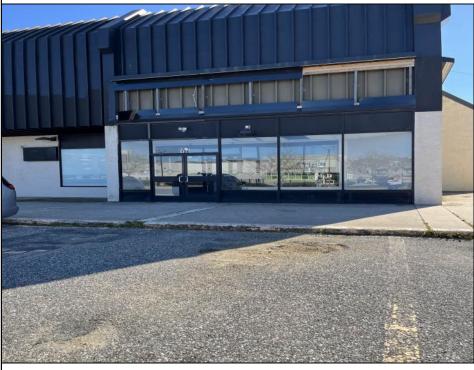

## COMMENTS

FOR SALE!!!!! Look no further for 3000\' of retail space in this ever growing market. This building has been totally gutted down to the iron beams leaving a blank canvas for you to build your business from the ground up. Plumbing for 2 bathrooms ready for hook up. The possibilities for your future are endless. Just imaging new, state of the art office space. A cool, doo-wop arcade. An indoor farmen's or vendor market featuring homemade wares, food, jewelry, and so much more. How about that grocery market that sells a little bit of everything year round. Create that fabulous hair and nail salon and be the talk of the town! One thing that is truly needed is storage. Construct indoor storage units and be the only game in town. Be the first in town to create any of the above!!! Rear exit offers additional. incredible storage space and second emergency access. Unlimited off street parking available!! This unit is located right in the heart of all the new construction, new restaurants, the beach, the boardwalk, and connected to Alfel's Restaurant and Anglesea Ale Works. Just beneath the bowling alley! The traffic in this neighborhood is electrifying!! You\'ll want to jump in and become part of it all!! So much potential awaits all young entrepreneurs and those established business professionals looking to extend their reputation into another community.