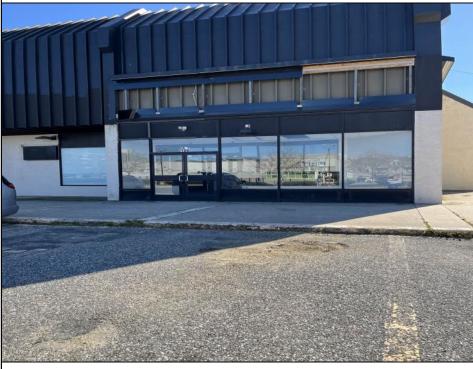

## COMMENTS

FOR SALE!!!!! Look no further for 3000\' of retail space in this ever growing market. This building has been totally gutted down to the iron beams leaving a blank canvas for you to build your business from the ground up. Plumbing for 2 bathrooms ready for hook up. The possibilities for your future are endless. Just imaging new, state of the art office space. A cool, doo-wop arcade. An indoor farmen's or vendor market featuring homemade wares, food, jewelry, and so much more. How about that grocery market that sells a little bit of everything year round. Create that fabulous hair and nail salon and be the talk of the town! One thing that is truly needed is storage. Construct indoor storage units and be the only game in town. Be the first in town to create any of the above!!! Rear exit offers additional. incredible storage space and second emergency access. Unlimited off street parking available!! This unit is located right in the heart of all the new construction, new restaurants, the beach, the boardwalk, and connected to Alfel's Restaurant and Anglesea Ale Works. Just beneath the bowling alley! The traffic in this neighborhood is electrifying!! You\'ll want to jump in and become part of it all!! So much potential awaits all young entrepreneurs and those established business professionals looking to extend their reputation into another community.