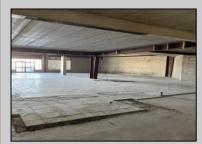

## COMMENTS

FOR SALE!!!!! Look no further for 3000\' of retail space in this ever growing market. This building has been totally gutted down to the iron beams leaving a blank canvas for you to build your business from the ground up. Plumbing for 2 bathrooms ready for hook up. The possibilities for your future are endless. Just imaging new, state of the art office space. A cool, doo-wop arcade. An indoor farmen's or vendor market featuring homemade wares, food, jewelry, and so much more. How about that grocery market that sells a little bit of everything year round. Create that fabulous hair and nail salon and be the talk of the town! One thing that is truly needed is storage. Construct indoor storage units and be the only game in town. Be the first in town to create any of the above!!! Rear exit offers additional. incredible storage space and second emergency access. Unlimited off street parking available!! This unit is located right in the heart of all the new construction, new restaurants, the beach, the boardwalk, and connected to Alfel's Restaurant and Anglesea Ale Works. Just beneath the bowling alley! The traffic in this neighborhood is electrifying!! You\'ll want to jump in and become part of it all!! So much potential awaits all young entrepreneurs and those established business professionals looking to extend their reputation into another community.