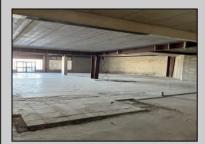

## COMMENTS

FOR SALE!!!!! Look no further for 3000\' of retail space in this ever growing market. This building has been totally gutted down to the iron beams leaving a blank canvas for you to build your business from the ground up. Plumbing for 2 bathrooms ready for hook up. The possibilities for your future are endless. Just imaging new, state of the art office space. A cool, doo-wop arcade. An indoor farmen's or vendor market featuring homemade wares, food, jewelry, and so much more. How about that grocery market that sells a little bit of everything year round. Create that fabulous hair and nail salon and be the talk of the town! One thing that is truly needed is storage. Construct indoor storage units and be the only game in town. Be the first in town to create any of the above!!! Rear exit offers additional. incredible storage space and second emergency access. Unlimited off street parking available!! This unit is located right in the heart of all the new construction, new restaurants, the beach, the boardwalk, and connected to Alfel's Restaurant and Anglesea Ale Works. Just beneath the bowling alley! The traffic in this neighborhood is electrifying!! You\'ll want to jump in and become part of it all!! So much potential awaits all young entrepreneurs and those established business professionals looking to extend their reputation into another community.