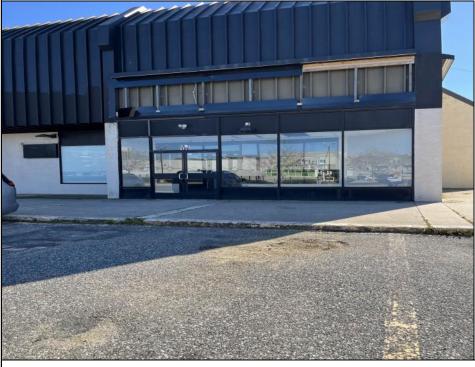

## COMMENTS

FOR SALE!!!!! Look no further for 3000\' of retail space in this ever growing market. This building has been totally gutted down to the iron beams leaving a blank canvas for you to build your business from the ground up. Plumbing for 2 bathrooms ready for hook up. The possibilities for your future are endless. Just imaging new, state of the art office space. A cool, doo-wop arcade. An indoor farmen's or vendor market featuring homemade wares, food, jewelry, and so much more. How about that grocery market that sells a little bit of everything year round. Create that fabulous hair and nail salon and be the talk of the town! One thing that is truly needed is storage. Construct indoor storage units and be the only game in town. Be the first in town to create any of the above!!! Rear exit offers additional. incredible storage space and second emergency access. Unlimited off street parking available!! This unit is located right in the heart of all the new construction, new restaurants, the beach, the boardwalk, and connected to Alfel's Restaurant and Anglesea Ale Works. Just beneath the bowling alley! The traffic in this neighborhood is electrifying!! You\'ll want to jump in and become part of it all!! So much potential awaits all young entrepreneurs and those established business professionals looking to extend their reputation into another community.