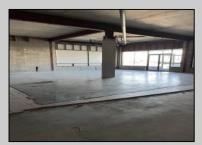

## COMMENTS

FOR SALE!!!!! Look no further for 3000\' of retail space in this ever growing market. This building has been totally gutted down to the iron beams leaving a blank canvas for you to build your business from the ground up. Plumbing for 2 bathrooms ready for hook up. The possibilities for your future are endless. Just imaging new, state of the art office space. A cool, doo-wop arcade. An indoor farmen's or vendor market featuring homemade wares, food, jewelry, and so much more. How about that grocery market that sells a little bit of everything year round. Create that fabulous hair and nail salon and be the talk of the town! One thing that is truly needed is storage. Construct indoor storage units and be the only game in town. Be the first in town to create any of the above!!! Rear exit offers additional. incredible storage space and second emergency access. Unlimited off street parking available!! This unit is located right in the heart of all the new construction, new restaurants, the beach, the boardwalk, and connected to Alfel's Restaurant and Anglesea Ale Works. Just beneath the bowling alley! The traffic in this neighborhood is electrifying!! You\'ll want to jump in and become part of it all!! So much potential awaits all young entrepreneurs and those established business professionals looking to extend their reputation into another community.