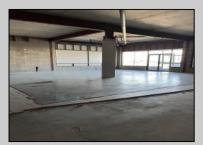

## COMMENTS

FOR SALE!!!!! Look no further for 3000\' of retail space in this ever growing market. This building has been totally gutted down to the iron beams leaving a blank canvas for you to build your business from the ground up. Plumbing for 2 bathrooms ready for hook up. The possibilities for your future are endless. Just imaging new, state of the art office space. A cool, doo-wop arcade. An indoor farmer\'s or vendor market featuring homemade wares, food, jewelry, and so much more. How about that grocery market that sells a little bit of everything year round. Create that fabulous hair and nail salon and be the talk of the town! One thing that is truly needed is storage. Construct indoor storage units and be the only game in town. Be the first in town to create any of the above!!! Rear exit offers additional. incredible storage space and second emergency access. Unlimited off street parking available!! This unit is located right in the heart of all the new construction, new restaurants, the beach, the boardwalk, and connected to Alfel's Restaurant and Anglesea Ale Works. Just beneath the bowling alley! The traffic in this neighborhood is electrifying!! You\'ll want to jump in and become part of it all!! So much potential awaits all young entrepreneurs and those established business professionals looking to extend their reputation into another community.