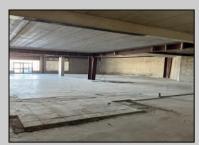

## COMMENTS

FOR SALE!!!!! Look no further for 3000\' of retail space in this ever growing market. This building has been totally gutted down to the iron beams leaving a blank canvas for you to build your business from the ground up. Plumbing for 2 bathrooms ready for hook up. The possibilities for your future are endless. Just imaging new, state of the art office space. A cool, doo-wop arcade. An indoor farmer\'s or vendor market featuring homemade wares, food, jewelry, and so much more. How about that grocery market that sells a little bit of everything year round. Create that fabulous hair and nail salon and be the talk of the town! One thing that is truly needed is storage. Construct indoor storage units and be the only game in town. Be the first in town to create any of the above!!! Rear exit offers additional. incredible storage space and second emergency access. Unlimited off street parking available!! This unit is located right in the heart of all the new construction, new restaurants, the beach, the boardwalk, and connected to Alfel's Restaurant and Anglesea Ale Works. Just beneath the bowling alley! The traffic in this neighborhood is electrifying!! You\'ll want to jump in and become part of it all!! So much potential awaits all young entrepreneurs and those established business professionals looking to extend their reputation into another community.