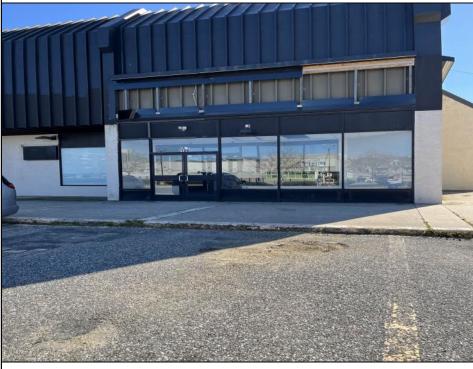

## COMMENTS

FOR SALE!!!!! Look no further for 3000\' of retail space in this ever growing market. This building has been totally gutted down to the iron beams leaving a blank canvas for you to build your business from the ground up. Plumbing for 2 bathrooms ready for hook up. The possibilities for your future are endless. Just imaging new, state of the art office space. A cool, doo-wop arcade. An indoor farmer\'s or vendor market featuring homemade wares, food, jewelry, and so much more. How about that grocery market that sells a little bit of everything year round. Create that fabulous hair and nail salon and be the talk of the town! One thing that is truly needed is storage. Construct indoor storage units and be the only game in town. Be the first in town to create any of the above!!! Rear exit offers additional. incredible storage space and second emergency access. Unlimited off street parking available!! This unit is located right in the heart of all the new construction, new restaurants, the beach, the boardwalk, and connected to Alfel's Restaurant and Anglesea Ale Works. Just beneath the bowling alley! The traffic in this neighborhood is electrifying!! You\'ll want to jump in and become part of it all!! So much potential awaits all young entrepreneurs and those established business professionals looking to extend their reputation into another community.