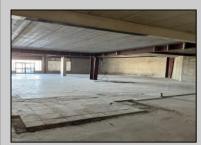

## COMMENTS

FOR SALE!!!!! Look no further for 3000\' of retail space in this ever growing market. This building has been totally gutted down to the iron beams leaving a blank canvas for you to build your business from the ground up. Plumbing for 2 bathrooms ready for hook up. The possibilities for your future are endless. Just imaging new, state of the art office space. A cool, doo-wop arcade. An indoor farmen's or vendor market featuring homemade wares, food, jewelry, and so much more. How about that grocery market that sells a little bit of everything year round. Create that fabulous hair and nail salon and be the talk of the town! One thing that is truly needed is storage. Construct indoor storage units and be the only game in town. Be the first in town to create any of the above!!! Rear exit offers additional. incredible storage space and second emergency access. Unlimited off street parking available!! This unit is located right in the heart of all the new construction, new restaurants, the beach, the boardwalk, and connected to Alfel's Restaurant and Anglesea Ale Works. Just beneath the bowling alley! The traffic in this neighborhood is electrifying!! You\'ll want to jump in and become part of it all!! So much potential awaits all young entrepreneurs and those established business professionals looking to extend their reputation into another community.