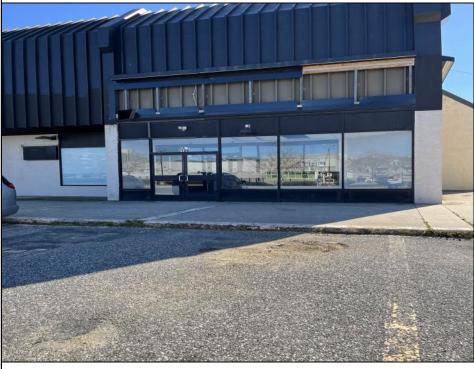

## COMMENTS

FOR SALE!!!!! Look no further for 3000\' of retail space in this ever growing market. This building has been totally gutted down to the iron beams leaving a blank canvas for you to build your business from the ground up. Plumbing for 2 bathrooms ready for hook up. The possibilities for your future are endless. Just imaging new, state of the art office space. A cool, doo-wop arcade. An indoor farmen's or vendor market featuring homemade wares, food, jewelry, and so much more. How about that grocery market that sells a little bit of everything year round. Create that fabulous hair and nail salon and be the talk of the town! One thing that is truly needed is storage. Construct indoor storage units and be the only game in town. Be the first in town to create any of the above!!! Rear exit offers additional. incredible storage space and second emergency access. Unlimited off street parking available!! This unit is located right in the heart of all the new construction, new restaurants, the beach, the boardwalk, and connected to Alfel's Restaurant and Anglesea Ale Works. Just beneath the bowling alley! The traffic in this neighborhood is electrifying!! You\'ll want to jump in and become part of it all!! So much potential awaits all young entrepreneurs and those established business professionals looking to extend their reputation into another community.