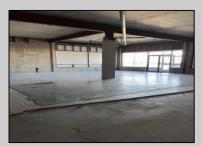

## COMMENTS

FOR SALE!!!!! Look no further for 3000\' of retail space in this ever growing market. This building has been totally gutted down to the iron beams leaving a blank canvas for you to build your business from the ground up. Plumbing for 2 bathrooms ready for hook up. The possibilities for your future are endless. Just imaging new, state of the art office space. A cool, doo-wop arcade. An indoor farmen's or vendor market featuring homemade wares, food, jewelry, and so much more. How about that grocery market that sells a little bit of everything year round. Create that fabulous hair and nail salon and be the talk of the town! One thing that is truly needed is storage. Construct indoor storage units and be the only game in town. Be the first in town to create any of the above!!! Rear exit offers additional. incredible storage space and second emergency access. Unlimited off street parking available!! This unit is located right in the heart of all the new construction, new restaurants, the beach, the boardwalk, and connected to Alfel's Restaurant and Anglesea Ale Works. Just beneath the bowling alley! The traffic in this neighborhood is electrifying!! You\'ll want to jump in and become part of it all!! So much potential awaits all young entrepreneurs and those established business professionals looking to extend their reputation into another community.