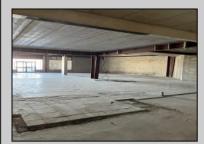

## COMMENTS

FOR SALE!!!!! Look no further for 3000\' of retail space in this ever growing market. This building has been totally gutted down to the iron beams leaving a blank canvas for you to build your business from the ground up. Plumbing for 2 bathrooms ready for hook up. The possibilities for your future are endless. Just imaging new, state of the art office space. A cool, doo-wop arcade. An indoor farmen's or vendor market featuring homemade wares, food, jewelry, and so much more. How about that grocery market that sells a little bit of everything year round. Create that fabulous hair and nail salon and be the talk of the town! One thing that is truly needed is storage. Construct indoor storage units and be the only game in town. Be the first in town to create any of the above!!! Rear exit offers additional. incredible storage space and second emergency access. Unlimited off street parking available!! This unit is located right in the heart of all the new construction, new restaurants, the beach, the boardwalk, and connected to Alfel's Restaurant and Anglesea Ale Works. Just beneath the bowling alley! The traffic in this neighborhood is electrifying!! You\'ll want to jump in and become part of it all!! So much potential awaits all young entrepreneurs and those established business professionals looking to extend their reputation into another community.