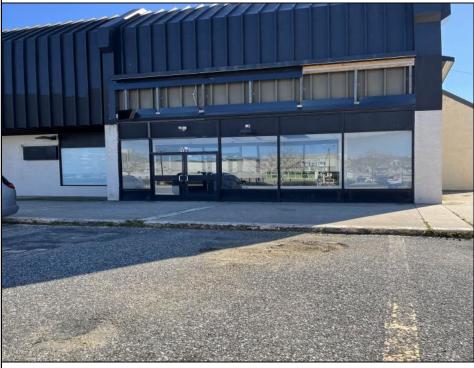

## COMMENTS

FOR SALE!!!!! Look no further for 3000\' of retail space in this ever growing market. This building has been totally gutted down to the iron beams leaving a blank canvas for you to build your business from the ground up. Plumbing for 2 bathrooms ready for hook up. The possibilities for your future are endless. Just imaging new, state of the art office space. A cool, doo-wop arcade. An indoor farmen's or vendor market featuring homemade wares, food, jewelry, and so much more. How about that grocery market that sells a little bit of everything year round. Create that fabulous hair and nail salon and be the talk of the town! One thing that is truly needed is storage. Construct indoor storage units and be the only game in town. Be the first in town to create any of the above!!! Rear exit offers additional. incredible storage space and second emergency access. Unlimited off street parking available!! This unit is located right in the heart of all the new construction, new restaurants, the beach, the boardwalk, and connected to Alfel's Restaurant and Anglesea Ale Works. Just beneath the bowling alley! The traffic in this neighborhood is electrifying!! You\'ll want to jump in and become part of it all!! So much potential awaits all young entrepreneurs and those established business professionals looking to extend their reputation into another community.