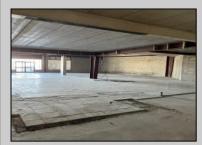

## COMMENTS

FOR SALE!!!!! Look no further for 3000\' of retail space in this ever growing market. This building has been totally gutted down to the iron beams leaving a blank canvas for you to build your business from the ground up. Plumbing for 2 bathrooms ready for hook up. The possibilities for your future are endless. Just imaging new, state of the art office space. A cool, doo-wop arcade. An indoor farmen's or vendor market featuring homemade wares, food, jewelry, and so much more. How about that grocery market that sells a little bit of everything year round. Create that fabulous hair and nail salon and be the talk of the town! One thing that is truly needed is storage. Construct indoor storage units and be the only game in town. Be the first in town to create any of the above!!! Rear exit offers additional. incredible storage space and second emergency access. Unlimited off street parking available!! This unit is located right in the heart of all the new construction, new restaurants, the beach, the boardwalk, and connected to Alfel's Restaurant and Anglesea Ale Works. Just beneath the bowling alley! The traffic in this neighborhood is electrifying!! You\'ll want to jump in and become part of it all!! So much potential awaits all young entrepreneurs and those established business professionals looking to extend their reputation into another community.