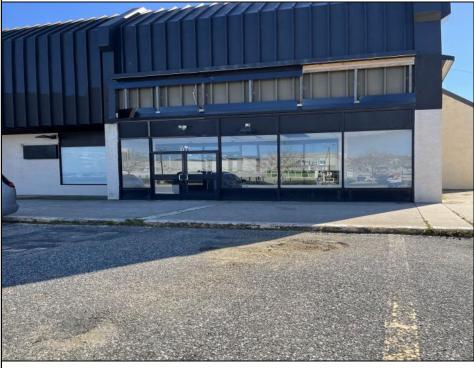

## COMMENTS

FOR SALE!!!!! Look no further for 3000\' of retail space in this ever growing market. This building has been totally gutted down to the iron beams leaving a blank canvas for you to build your business from the ground up. Plumbing for 2 bathrooms ready for hook up. The possibilities for your future are endless. Just imaging new, state of the art office space. A cool, doo-wop arcade. An indoor farmen's or vendor market featuring homemade wares, food, jewelry, and so much more. How about that grocery market that sells a little bit of everything year round. Create that fabulous hair and nail salon and be the talk of the town! One thing that is truly needed is storage. Construct indoor storage units and be the only game in town. Be the first in town to create any of the above!!! Rear exit offers additional. incredible storage space and second emergency access. Unlimited off street parking available!! This unit is located right in the heart of all the new construction, new restaurants, the beach, the boardwalk, and connected to Alfel's Restaurant and Anglesea Ale Works. Just beneath the bowling alley! The traffic in this neighborhood is electrifying!! You\'ll want to jump in and become part of it all!! So much potential awaits all young entrepreneurs and those established business professionals looking to extend their reputation into another community.