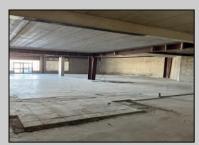

## COMMENTS

FOR SALE!!!!! Look no further for 3000\' of retail space in this ever growing market. This building has been totally gutted down to the iron beams leaving a blank canvas for you to build your business from the ground up. Plumbing for 2 bathrooms ready for hook up. The possibilities for your future are endless. Just imaging new, state of the art office space. A cool, doo-wop arcade. An indoor farmen's or vendor market featuring homemade wares, food, jewelry, and so much more. How about that grocery market that sells a little bit of everything year round. Create that fabulous hair and nail salon and be the talk of the town! One thing that is truly needed is storage. Construct indoor storage units and be the only game in town. Be the first in town to create any of the above!!! Rear exit offers additional. incredible storage space and second emergency access. Unlimited off street parking available!! This unit is located right in the heart of all the new construction, new restaurants, the beach, the boardwalk, and connected to Alfel's Restaurant and Anglesea Ale Works. Just beneath the bowling alley! The traffic in this neighborhood is electrifying!! You\'ll want to jump in and become part of it all!! So much potential awaits all young entrepreneurs and those established business professionals looking to extend their reputation into another community.