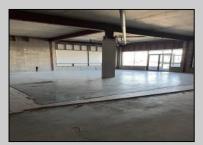

## COMMENTS

FOR SALE!!!!! Look no further for 3000\' of retail space in this ever growing market. This building has been totally gutted down to the iron beams leaving a blank canvas for you to build your business from the ground up. Plumbing for 2 bathrooms ready for hook up. The possibilities for your future are endless. Just imaging new, state of the art office space. A cool, doo-wop arcade. An indoor farmen's or vendor market featuring homemade wares, food, jewelry, and so much more. How about that grocery market that sells a little bit of everything year round. Create that fabulous hair and nail salon and be the talk of the town! One thing that is truly needed is storage. Construct indoor storage units and be the only game in town. Be the first in town to create any of the above!!! Rear exit offers additional. incredible storage space and second emergency access. Unlimited off street parking available!! This unit is located right in the heart of all the new construction, new restaurants, the beach, the boardwalk, and connected to Alfel's Restaurant and Anglesea Ale Works. Just beneath the bowling alley! The traffic in this neighborhood is electrifying!! You\'ll want to jump in and become part of it all!! So much potential awaits all young entrepreneurs and those established business professionals looking to extend their reputation into another community.