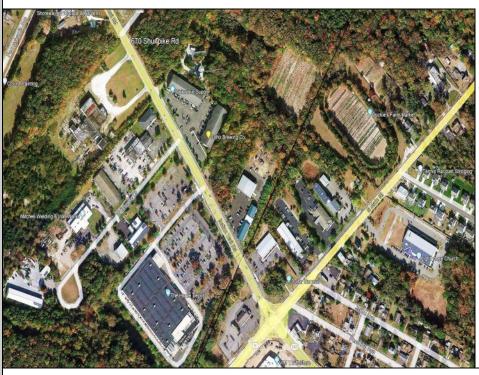

## COMMENTS

Excellent location across Home Depot in Burleigh. 2.4 acres w/ preliminary approvals for up to 60,000 SF (2-story) or 30,000 SF (1-story) flex/warehouse improvement. Join main business center of town & take advantage of its close proximity to service all of Cape May County! PROPERTY DETAILS