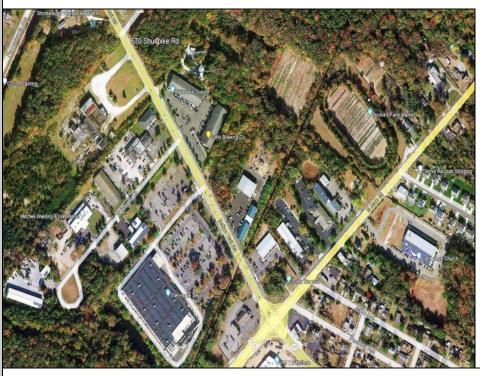

Berger Realty, Inc. 3160 Asbury Avenue Ocean City, NJ 08226 1-877-237-4371 / 609-399-0076 info@bergerrealty.com

670 Shunpike Burleigh, NJ 08210

Asking \$574,950.00

## COMMENTS

Excellent location across Home Depot in Burleigh. 2.4 acres w/ preliminary approvals for up to 60,000 SF (2-story) or 30,000 SF (1-story) flex/warehouse improvement. Join main business center of town & take advantage of its close proximity to service all of Cape May County! PROPERTY DETAILS