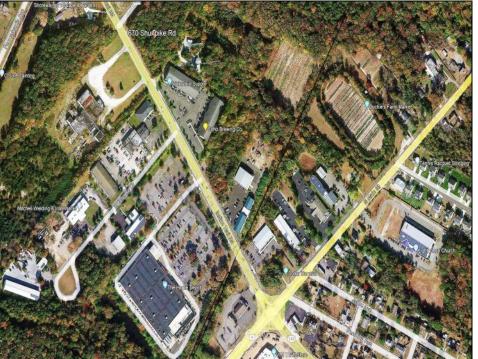

## COMMENTS

Excellent location across Home Depot in Burleigh. 2.4 acres w/ preliminary approvals for up to 60,000 SF (2-story) or 30,000 SF (1-story) flex/warehouse improvement. Join main business center of town & take advantage of its close proximity to service all of Cape May County!