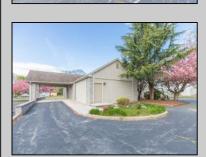

## **COMMENTS**

Check this out. This property is a former Kingdom Hall. It would make a great office location for an attorney, doctors, or some type of organization that needs a place to get together. It has over 25 parking spaces. The septic design and survey is in the associate docs. Very easy to show.

## PROPERTY DETAILS

| OutsideFeatures | ParkingGarage | OtherRooms         | Heating     |
|-----------------|---------------|--------------------|-------------|
| Restrooms       | Paved         | Office Space Avail | Gas Natural |
| Cooling         | HotWater      | Water              | Sewer       |