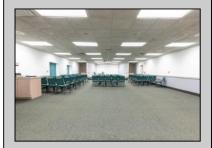

## **COMMENTS**

Check this out. This property is a former Kingdom Hall. It would make a great office location for an attorney, doctors, or some type of organization that needs a place to get together. It has over 25 parking spaces. The septic design and survey is in the associate docs. Very easy to show.