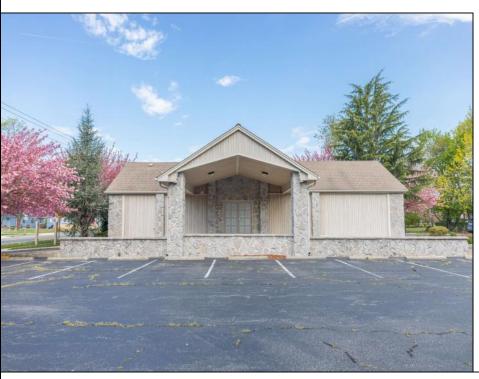

## **COMMENTS**

Check this out. This property is a former Kingdom Hall. It would make a great office location for an attorney, doctors, or some type of organization that needs a place to get together. It has over 25 parking spaces. The septic design and survey is in the associate docs. Very easy to show.