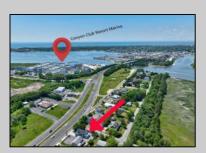

## **COMMENTS**

Welcome to 944 Route 109 offering a unique opportunity to own a newly constructed duplex, completed in 2021, located at the base of the Cape May bridge, heading into one of New Jersey\'s most iconic beach destinations. This property offers 2 turn-key units, each offering 2 bedrooms and 1 full bathroom, a living room, dining area, storage and laundry closet, a fully equipped kitchen with stainless steel appliances and a rear deck for each unit with a shared, attached, garage for storage. Each unit is being conveyed fully furnished and ready for immediate occupancy.