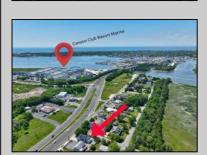

## **COMMENTS**

Welcome to 944 Route 109 offering a unique opportunity to own a newly constructed duplex, completed in 2021, located at the base of the Cape May bridge, heading into one of New Jersey\'s most iconic beach destinations. This property offers 2 turn-key units, each offering 2 bedrooms and 1 full bathroom, a living room, dining area, storage and laundry closet, a fully equipped kitchen with stainless steel appliances and a rear deck for each unit with a shared, attached, garage for storage. Each unit is being conveyed fully furnished and ready for immediate occupancy.