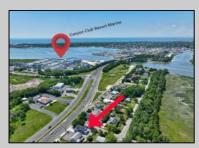

## COMMENTS

Welcome to 944 Route 109 offering a unique opportunity to own a newly constructed duplex, completed in 2021, located at the base of the Cape May bridge, heading into one of New Jerseyl's most iconic beach destinations. This property offers 2 turn-key units, each offering 2 bedrooms and 1 full bathroom, a living room, dining area, storage and laundry closet, a fully equipped kitchen with stainless steel appliances and a rear deck for each unit with a shared, attached, garage for storage. Each unit is being conveyed fully furnished and ready for immediate occupancy.