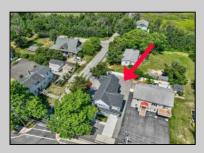

## COMMENTS

Welcome to 944 Route 109 offering a unique opportunity to own a newly constructed duplex, completed in 2021, located at the base of the Cape May bridge, heading into one of New Jerseyl's most iconic beach destinations. This property offers 2 turn-key units, each offering 2 bedrooms and 1 full bathroom, a living room, dining area, storage and laundry closet, a fully equipped kitchen with stainless steel appliances and a rear deck for each unit with a shared, attached, garage for storage. Each unit is being conveyed fully furnished and ready for immediate occupancy.