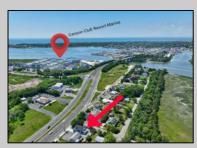

## COMMENTS

Welcome to 944 Route 109 offering a unique opportunity to own a newly constructed duplex, completed in 2021, located at the base of the Cape May bridge, heading into one of New Jerseyl's most iconic beach destinations. This property offers 2 turn-key units, each offering 2 bedrooms and 1 full bathroom, a living room, dining area, storage and laundry closet, a fully equipped kitchen with stainless steel appliances and a rear deck for each unit with a shared, attached, garage for storage. Each unit is being conveyed fully furnished and ready for immediate occupancy.