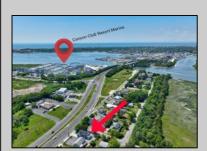

## **COMMENTS**

Welcome to 944 Route 109 offering a unique opportunity to own a newly constructed duplex, completed in 2021, located at the base of the Cape May bridge, heading into one of New Jersey\'s most iconic beach destinations. This property offers 2 turn-key units, each offering 2 bedrooms and 1 full bathroom, a living room, dining area, storage and laundry closet, a fully equipped kitchen with stainless steel appliances and a rear deck for each unit with a shared, attached, garage for storage. Each unit is being conveyed fully furnished and ready for immediate occupancy.