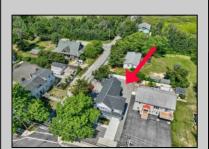

## **COMMENTS**

Welcome to 944 Route 109 offering a unique opportunity to own a newly constructed duplex, completed in 2021, located at the base of the Cape May bridge, heading into one of New Jersey\'s most iconic beach destinations. This property offers 2 turn-key units, each offering 2 bedrooms and 1 full bathroom, a living room, dining area, storage and laundry closet, a fully equipped kitchen with stainless steel appliances and a rear deck for each unit with a shared, attached, garage for storage. Each unit is being conveyed fully furnished and ready for immediate occupancy.