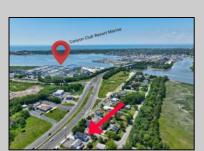

## **COMMENTS**

Welcome to 944 Route 109 offering a unique opportunity to own a newly constructed duplex, completed in 2021, located at the base of the Cape May bridge, heading into one of New Jersey\'s most iconic beach destinations. This property offers 2 turn-key units, each offering 2 bedrooms and 1 full bathroom, a living room, dining area, storage and laundry closet, a fully equipped kitchen with stainless steel appliances and a rear deck for each unit with a shared, attached, garage for storage. Each unit is being conveyed fully furnished and ready for immediate occupancy.