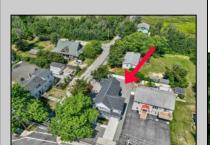

## **COMMENTS**

Welcome to 944 Route 109 offering a unique opportunity to own a newly constructed duplex, completed in 2021, located at the base of the Cape May bridge, heading into one of New Jersey\'s most iconic beach destinations. This property offers 2 turn-key units, each offering 2 bedrooms and 1 full bathroom, a living room, dining area, storage and laundry closet, a fully equipped kitchen with stainless steel appliances and a rear deck for each unit with a shared, attached, garage for storage. Each unit is being conveyed fully furnished and ready for immediate occupancy.