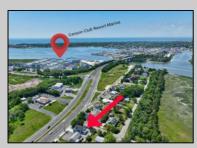

## COMMENTS

Welcome to 944 Route 109 offering a unique opportunity to own a newly constructed duplex, completed in 2021, located at the base of the Cape May bridge, heading into one of New Jersey\'s most iconic beach destinations. This property offers 2 turn-key units, each offering 2 bedrooms and 1 full bathroom, a living room, dining area, storage and laundry closet, a fully equipped kitchen with stainless steel appliances and a rear deck for each unit with a shared, attached, garage for storage. Each unit is being conveyed fully furnished and ready for immediate occupancy