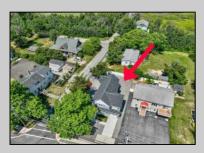

## COMMENTS

Welcome to 944 Route 109 offering a unique opportunity to own a newly constructed duplex, completed in 2021, located at the base of the Cape May bridge, heading into one of New Jersey\'s most iconic beach destinations. This property offers 2 turn-key units, each offering 2 bedrooms and 1 full bathroom, a living room, dining area, storage and laundry closet, a fully equipped kitchen with stainless steel appliances and a rear deck for each unit with a shared, attached, garage for storage. Each unit is being conveyed fully furnished and ready for immediate occupancy