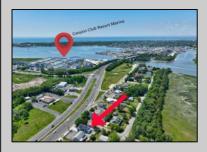

## **COMMENTS**

Welcome to 944 Route 109 offering a unique opportunity to own a newly constructed duplex, completed in 2021, located at the base of the Cape May bridge, heading into one of New Jersey\'s most iconic beach destinations. This property offers 2 turn-key units, each offering 2 bedrooms and 1 full bathroom, a living room, dining area, storage and laundry closet, a fully equipped kitchen with stainless steel appliances and a rear deck for each unit with a shared, attached, garage for storage. Each unit is being conveyed fully furnished and ready for immediate occupancy.