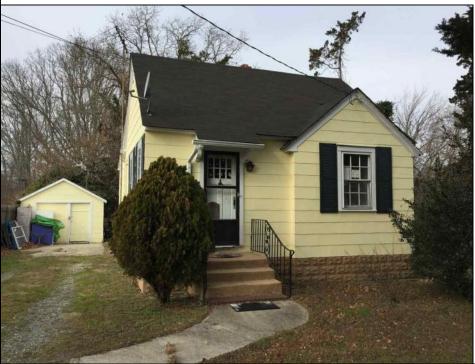

## COMMENTS

2 BEDROOM 1 BATH SINGLE FAMILY HOME on a large 60X191 lot with detached garage LOCATED IN CAPE MAY COURT HOUSE CENTRAL BUSINESS DISTRICT. Potential development opportunity directly across from the hospital, doctors\' office or combine with neighboring properties. Renovate or tear down and build the home of your dreams! PROPERTY DETAILS

Exterior Asbestos

ParkingGarage Garage Detached

Other Air Conditioning Electric

Cooling

OtherRooms Living Room Kitchen

HotWater

InteriorFeatures Wood Flooring

Water Public