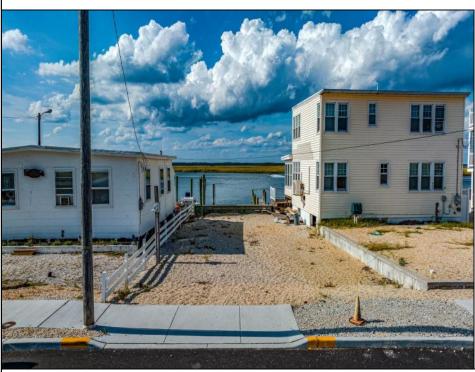

## COMMENTS

Unique vacant parcel on the Strathmere Bay. Cleared & stoned property with 25\' of water frontage & a fixed pier. Utilities available include city water & electric. Property does have a riparian grant (Lot 6.01). Boaters will love to take advantage of the quick trip to both Corson's Inlet & the Intracoastal waterway. Enjoy bayfront living with the unique opportunity to be just a short walk to the beach.