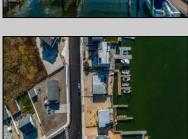

## COMMENTS

Unique vacant parcel on the Strathmere Bay. Cleared & stoned property with 25\' of water frontage & a fixed pier. Utilities available include city water & electric. Property does have a riparian grant (Lot 6.01). Boaters will love to take advantage of the quick trip to both Corson's Inlet & the Intracoastal waterway. Enjoy bayfront living with the unique opportunity to be just a short walk to the beach.