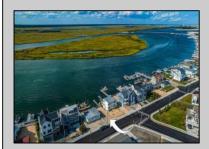

## COMMENTS

Unique vacant parcel on the Strathmere Bay. Cleared & stoned property with 25\' of water frontage & a fixed pier. Utilities available include city water & electric. Property does have a riparian grant (Lot 6.01). Boaters will love to take advantage of the quick trip to both Corson's Inlet & the Intracoastal waterway. Enjoy bayfront living with the unique opportunity to be just a short walk to the beach.