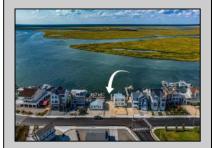

## COMMENTS

Unique vacant parcel on the Strathmere Bay. Cleared & stoned property with 25\' of water frontage & a fixed pier. Utilities available include city water & electric. Property does have a riparian grant (Lot 6.01). Boaters will love to take advantage of the quick trip to both Corson's Inlet & the Intracoastal waterway. Enjoy bayfront living with the unique opportunity to be just a short walk to the beach.