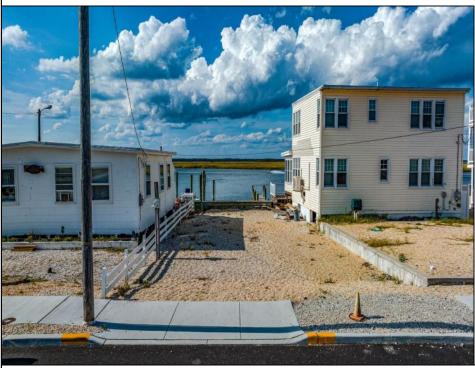

## COMMENTS

Unique vacant parcel on the Strathmere Bay. Cleared & stoned property with 25\' of water frontage & a fixed pier. Utilities available include city water & electric. Property does have a riparian grant (Lot 6.01). Boaters will love to take advantage of the quick trip to both Corson's Inlet & the Intracoastal waterway. Enjoy bayfront living with the unique opportunity to be just a short walk to the beach.