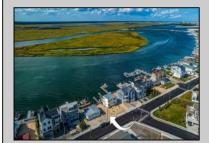

## COMMENTS

Unique vacant parcel on the Strathmere Bay. Cleared & stoned property with 25\' of water frontage & a fixed pier. Utilities available include city water & electric. Property does have a riparian grant (Lot 6.01). Boaters will love to take advantage of the quick trip to both Corson's Inlet & the Intracoastal waterway. Enjoy bayfront living with the unique opportunity to be just a short walk to the beach.