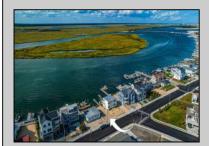

## COMMENTS

Unique vacant parcel on the Strathmere Bay. Cleared & stoned property with 25\' of water frontage & a fixed pier. Utilities available include city water & electric. Property does have a riparian grant (Lot 6.01). Boaters will love to take advantage of the quick trip to both Corson's Inlet & the Intracoastal waterway. Enjoy bayfront living with the unique opportunity to be just a short walk to the beach.