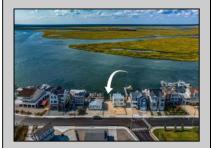

## COMMENTS

Unique vacant parcel on the Strathmere Bay. Cleared & stoned property with 25\' of water frontage & a fixed pier. Utilities available include city water & electric. Property does have a riparian grant (Lot 6.01). Boaters will love to take advantage of the quick trip to both Corson's Inlet & the Intracoastal waterway. Enjoy bayfront living with the unique opportunity to be just a short walk to the beach.