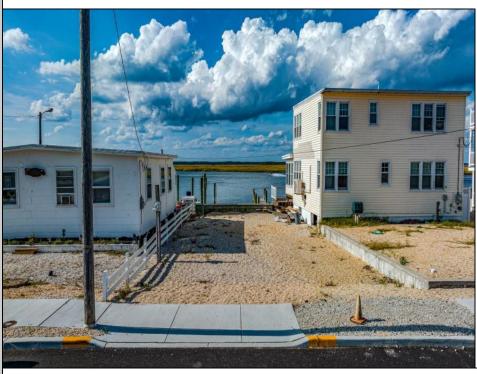

## COMMENTS

Unique vacant parcel on the Strathmere Bay. Cleared & stoned property with 25\' of water frontage & a fixed pier. Utilities available include city water & electric. Property does have a riparian grant (Lot 6.01). Boaters will love to take advantage of the quick trip to both Corson's Inlet & the Intracoastal waterway. Enjoy bayfront living with the unique opportunity to be just a short walk to the beach.