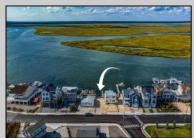

## COMMENTS

Unique vacant parcel on the Strathmere Bay. Cleared & stoned property with 25\' of water frontage & a fixed pier. Utilities available include city water & electric. Property does have a riparian grant (Lot 6.01). Boaters will love to take advantage of the quick trip to both Corson's Inlet & the Intracoastal waterway. Enjoy bayfront living with the unique opportunity to be just a short walk to the beach.