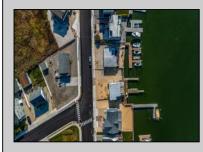

## COMMENTS

Unique vacant parcel on the Strathmere Bay. Cleared & stoned property with 25\' of water frontage & a fixed pier. Utilities available include city water & electric. Property does have a riparian grant (Lot 6.01). Boaters will love to take advantage of the quick trip to both Corson's Inlet & the Intracoastal waterway. Enjoy bayfront living with the unique opportunity to be just a short walk to the beach.