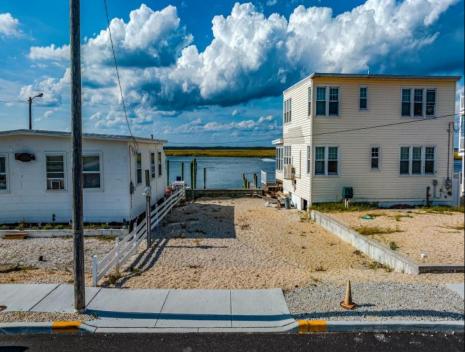

## COMMENTS

Unique vacant parcel on the Strathmere Bay. Cleared & stoned property with 25\' of water frontage & a fixed pier. Utilities available include city water & electric. Property does have a riparian grant (Lot 6.01). Boaters will love to take advantage of the quick trip to both Corson's Inlet & the Intracoastal waterway. Enjoy bayfront living with the unique opportunity to be just a short walk to the beach.