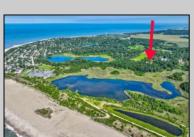

## COMMENTS

Rare opportunity for an amazing building lot in a coveted location nestled in between Cape May City and Cape May Point! With almost 74,000 sqft, this lot is the largest in the development and is located at the end of the cul-de-sac adjacent the walking path, leading to the beach. This 10 lot subdivision is located along the 200 acre South Cape May Meadows preserve, a haven for native and migratory birds. The property to the west is also a designated open space preserve. Build your forever house mere minutes from the action but tucked away in a private location. See Associated docs., for Association Covenants, Restrictions and Easement.