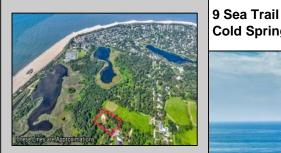

## COMMENTS

Rare opportunity for an amazing building lot in a coveted location nestled in between Cape May City and Cape May Point! With almost 74,000 sqft, this lot is the largest in the development and is located at the end of the cul-de-sac adjacent the walking path, leading to the beach. This 10 lot subdivision is located along the 200 acre South Cape May Meadows preserve, a haven for native and migratory birds. The property to the west is also a designated open space preserve. Build your forever house mere minutes from the action but tucked away in a private location. See Associated docs., for Association Covenants, Restrictions and Easement.