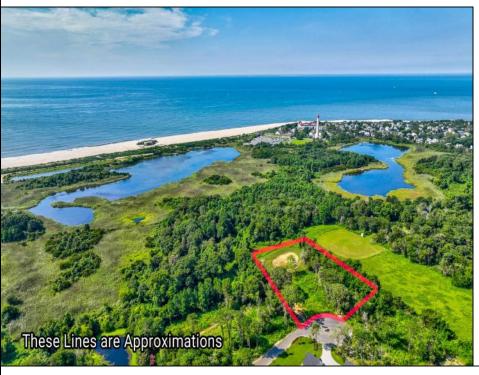

## **COMMENTS**

Rare opportunity for an amazing building lot in a coveted location nestled in between Cape May City and Cape May Point! With almost 74,000 sqft, this lot is the largest in the development and is located at the end of the cul-de-sac adjacent the walking path, leading to the beach. This 10 lot subdivision is located along the 200 acre South Cape May Meadows preserve, a haven for native and migratory birds. The property to the west is also a designated open space preserve. Build your forever house mere minutes from the action but tucked away in a private location. See Associated docs., for Association Covenants, Restrictions and Easement.