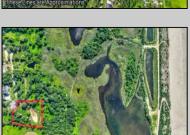

## **COMMENTS**

Rare opportunity for an amazing building lot in a coveted location nestled in between Cape May City and Cape May Point! With almost 74,000 sqft, this lot is the largest in the development and is located at the end of the cul-de-sac adjacent the walking path, leading to the beach. This 10 lot subdivision is located along the 200 acre South Cape May Meadows preserve, a haven for native and migratory birds. The property to the west is also a designated open space preserve. Build your forever house mere minutes from the action but tucked away in a private location. See Associated docs., for Association Covenants, Restrictions and Easement.