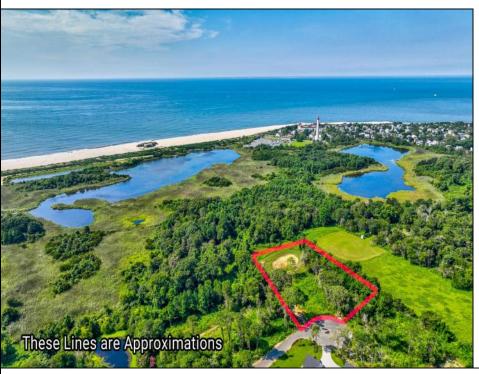

## **COMMENTS**

Rare opportunity for an amazing building lot in a coveted location nestled in between Cape May City and Cape May Point! With almost 74,000 sqft, this lot is the largest in the development and is located at the end of the cul-de-sac adjacent the walking path, leading to the beach. This 10 lot subdivision is located along the 200 acre South Cape May Meadows preserve, a haven for native and migratory birds. The property to the west is also a designated open space preserve. Build your forever house mere minutes from the action but tucked away in a private location. See Associated docs., for Association Covenants, Restrictions and Easement.