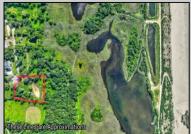

## **COMMENTS**

Rare opportunity for an amazing building lot in a coveted location nestled in between Cape May City and Cape May Point! With almost 74,000 sqft, this lot is the largest in the development and is located at the end of the cul-de-sac adjacent the walking path, leading to the beach. This 10 lot subdivision is located along the 200 acre South Cape May Meadows preserve, a haven for native and migratory birds. The property to the west is also a designated open space preserve. Build your forever house mere minutes from the action but tucked away in a private location. See Associated docs., for Association Covenants, Restrictions and Easement.