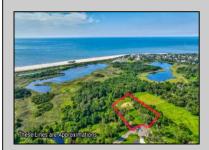

## **COMMENTS**

Rare opportunity for an amazing building lot in a coveted location nestled in between Cape May City and Cape May Point! With almost 74,000 sqft, this lot is the largest in the development and is located at the end of the cul-de-sac adjacent the walking path, leading to the beach. This 10 lot subdivision is located along the 200 acre South Cape May Meadows preserve, a haven for native and migratory birds. The property to the west is also a designated open space preserve. Build your forever house mere minutes from the action but tucked away in a private location. See Associated docs., for Association Covenants, Restrictions and Easement.