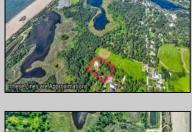

## **COMMENTS**

Rare opportunity for an amazing building lot in a coveted location nestled in between Cape May City and Cape May Point! With almost 74,000 sqft, this lot is the largest in the development and is located at the end of the cul-de-sac adjacent the walking path, leading to the beach. This 10 lot subdivision is located along the 200 acre South Cape May Meadows preserve, a haven for native and migratory birds. The property to the west is also a designated open space preserve. Build your forever house mere minutes from the action but tucked away in a private location. See Associated docs., for Association Covenants, Restrictions and Easement.