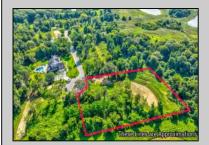

## **COMMENTS**

Rare opportunity for an amazing building lot in a coveted location nestled in between Cape May City and Cape May Point! With almost 74,000 sqft, this lot is the largest in the development and is located at the end of the cul-de-sac adjacent the walking path, leading to the beach. This 10 lot subdivision is located along the 200 acre South Cape May Meadows preserve, a haven for native and migratory birds. The property to the west is also a designated open space preserve. Build your forever house mere minutes from the action but tucked away in a private location. See Associated docs., for Association Covenants, Restrictions and Easement.