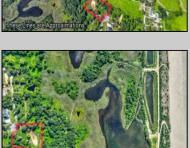

## COMMENTS

Rare opportunity for an amazing building lot in a coveted location nestled in between Cape May City and Cape May Point! With almost 74,000 sqft, this lot is the largest in the development and is located at the end of the cul-de-sac adjacent the walking path, leading to the beach. This 10 lot subdivision is located along the 200 acre South Cape May Meadows preserve, a haven for native and migratory birds. The property to the west is also a designated open space preserve. Build your forever house mere minutes from the action but tucked away in a private location. See Associated docs., for Association Covenants, Restrictions and Easement.