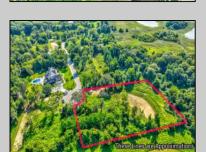

## COMMENTS

Rare opportunity for an amazing building lot in a coveted location nestled in between Cape May City and Cape May Point! With almost 74,000 sqft, this lot is the largest in the development and is located at the end of the cul-de-sac adjacent the walking path, leading to the beach. This 10 lot subdivision is located along the 200 acre South Cape May Meadows preserve, a haven for native and migratory birds. The property to the west is also a designated open space preserve. Build your forever house mere minutes from the action but tucked away in a private location. See Associated docs., for Association Covenants, Restrictions and Easement.