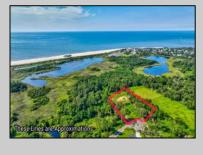

## COMMENTS

Rare opportunity for an amazing building lot in a coveted location nestled in between Cape May City and Cape May Point! With almost 74,000 sqft, this lot is the largest in the development and is located at the end of the cul-de-sac adjacent the walking path, leading to the beach. This 10 lot subdivision is located along the 200 acre South Cape May Meadows preserve, a haven for native and migratory birds. The property to the west is also a designated open space preserve. Build your forever house mere minutes from the action but tucked away in a private location. See Associated docs., for Association Covenants, Restrictions and Easement.