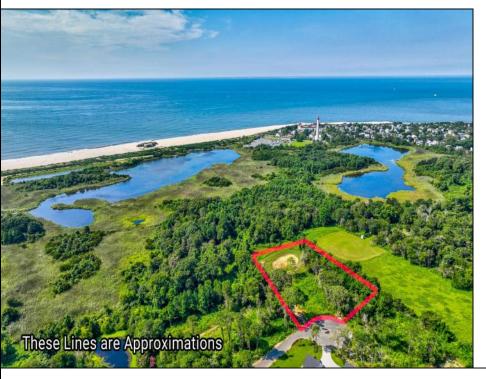

## COMMENTS

Rare opportunity for an amazing building lot in a coveted location nestled in between Cape May City and Cape May Point! With almost 74,000 sqft, this lot is the largest in the development and is located at the end of the cul-de-sac adjacent the walking path, leading to the beach. This 10 lot subdivision is located along the 200 acre South Cape May Meadows preserve, a haven for native and migratory birds. The property to the west is also a designated open space preserve. Build your forever house mere minutes from the action but tucked away in a private location. See Associated docs., for Association Covenants, Restrictions and Easement.