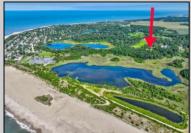

## COMMENTS

Rare opportunity for an amazing building lot in a coveted location nestled in between Cape May City and Cape May Point! With almost 74,000 sqft, this lot is the largest in the development and is located at the end of the cul-de-sac adjacent the walking path, leading to the beach. This 10 lot subdivision is located along the 200 acre South Cape May Meadows preserve, a haven for native and migratory birds. The property to the west is also a designated open space preserve. Build your forever house mere minutes from the action but tucked away in a private location. See Associated docs., for Association Covenants, Restrictions and Easement.